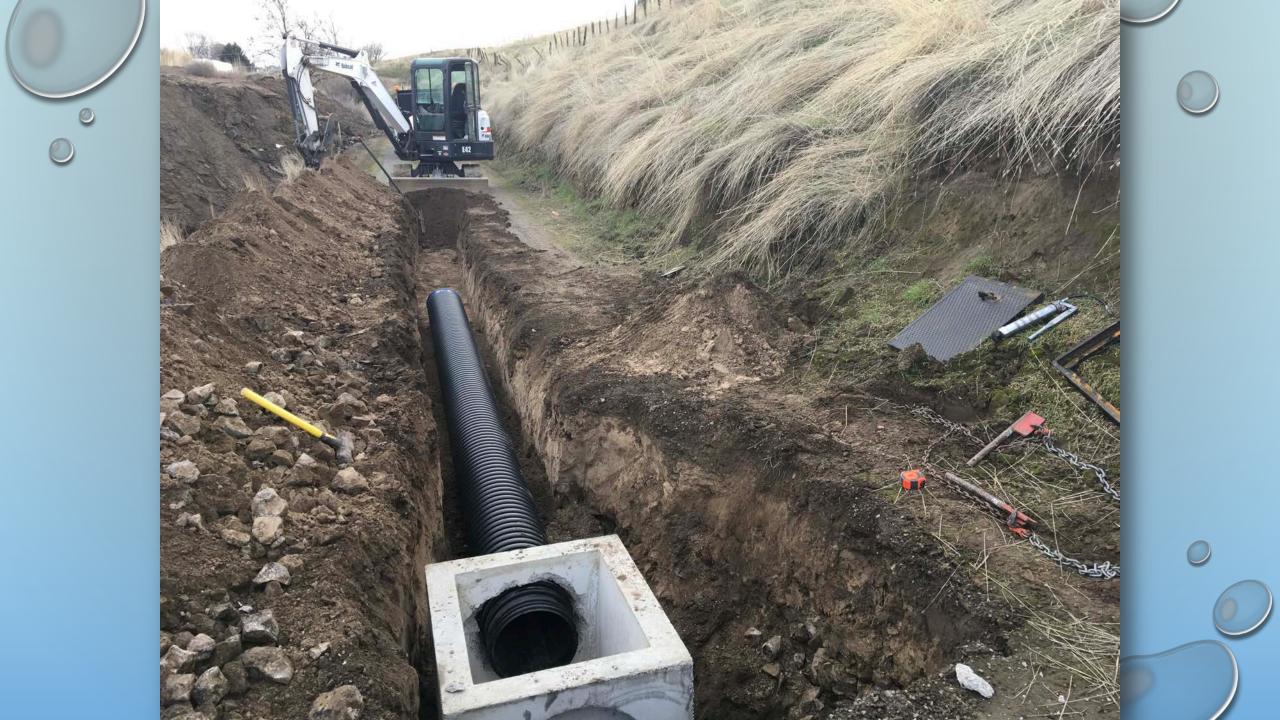

## 22 SNAKE RIVER ROAD

### PROBLEM

POND OVERFLOW WATER FROM ABOVE CAUSING MAJOR EROSION, WITH NO SYSTEM BELOW TO CONVEY THE WATER