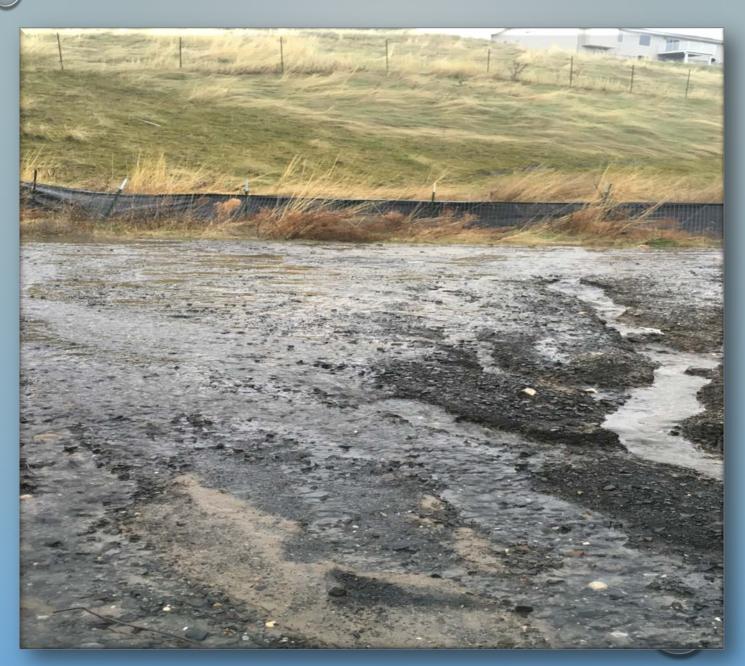

# RIDGEVIEW ACCESS ROAD

## POUND LANE SADDLE CLUB

#### PROBLEM

WATER FROM ROADWAY PONDING AND FLOODING ADJACENT PROPERTY, WITH NO STORM SYSTEM IN PLACE.

PROBLEM

WATER FROM ROADWAY WAS FLOODING ADJACENT PROPERTIES WITH NO STORM SYSTEM IN PLACE.