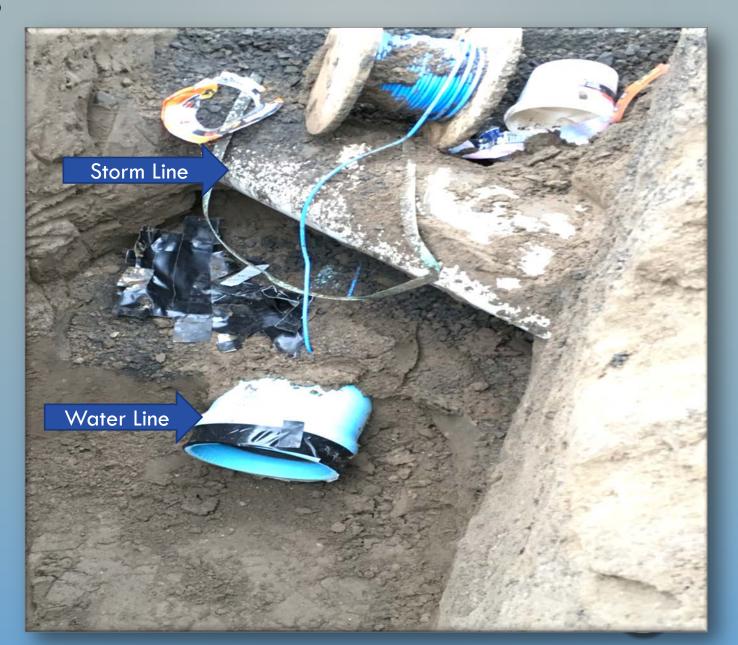

# 2018 REGIONAL STORMWATER



0

PIPE WAS PATCHED YEARS AGO AND ALLOWED FOR INSUFFICIENT FLOW , ALSO PONDING BY BASIN BECAUSE ORIGINAL BASIN WAS SET TO HIGH.

PROBLEM

# SUNRISE DRIVE



























### PROBLEM

## GUARDRAIL POST WAS DRIVEN THROUGH PIPE , CAUSING EROSION

## 22 SNAKE RIVER ROAD















### PROBLEM

POND OVERFLOW WATER FROM ABOVE CAUSING MAJOR EROSION, WITH NO SYSTEM BELOW TO CONVEY THE WATER

# RIDGEVIEW ACCESS ROAD



































## POUND LANE SADDLE CLUB

#### PROBLEM

WATER FROM ROADWAY PONDING AND FLOODING ADJACENT PROPERTY, WITH NO STORM SYSTEM IN PLACE.





















PROBLEM

WATER FROM ROADWAY WAS FLOODING ADJACENT PROPERTIES WITH NO STORM SYSTEM IN PLACE.

## 16<sup>TH</sup> AND POPLAR































## FAIRGROUNDS MUD SLIDE



DRAIN-GRATE BECAME CLOGGED WITH DEBRIS AND WATER WAS NOT ABLE TO FLOW INTO STORM SYSTEM.

PROBLEM

















# SWEEPING TOTALS 2018