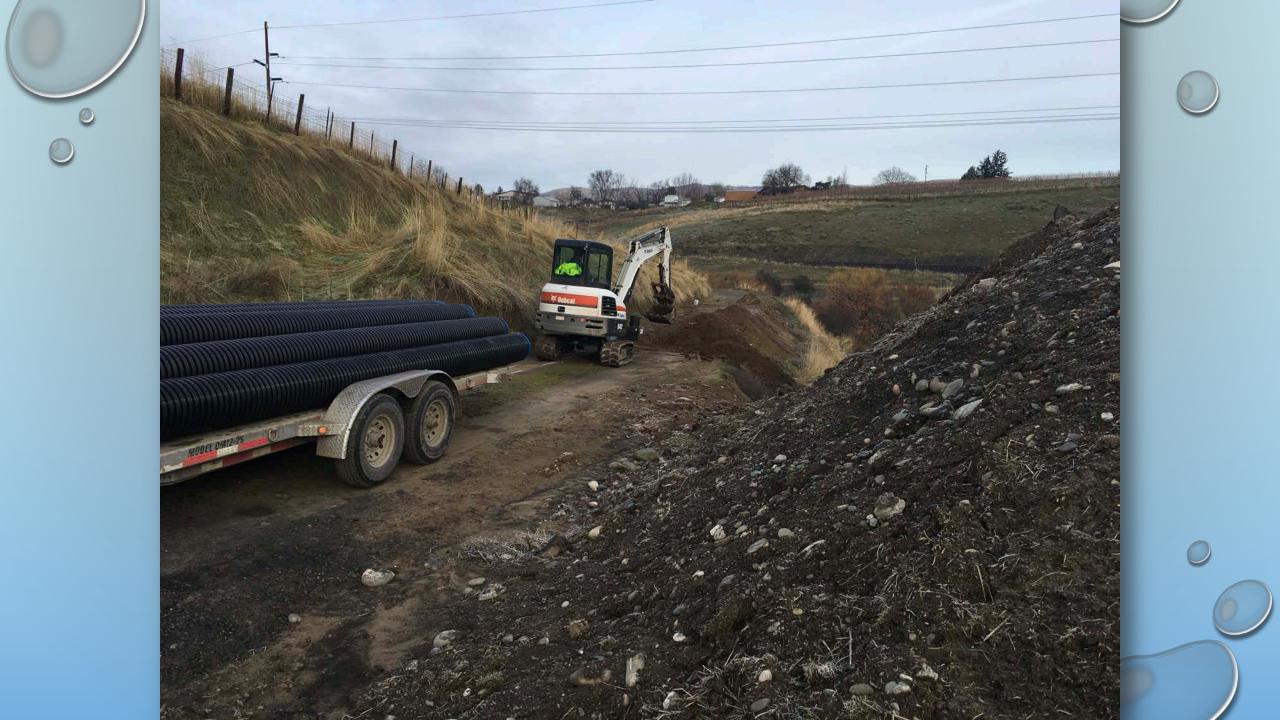

## 22 SNAKE RIVER ROAD

### PROBLEM

POND OVERFLOW WATER FROM ABOVE CAUSING MAJOR EROSION, WITH NO SYSTEM BELOW TO CONVEY THE WATER