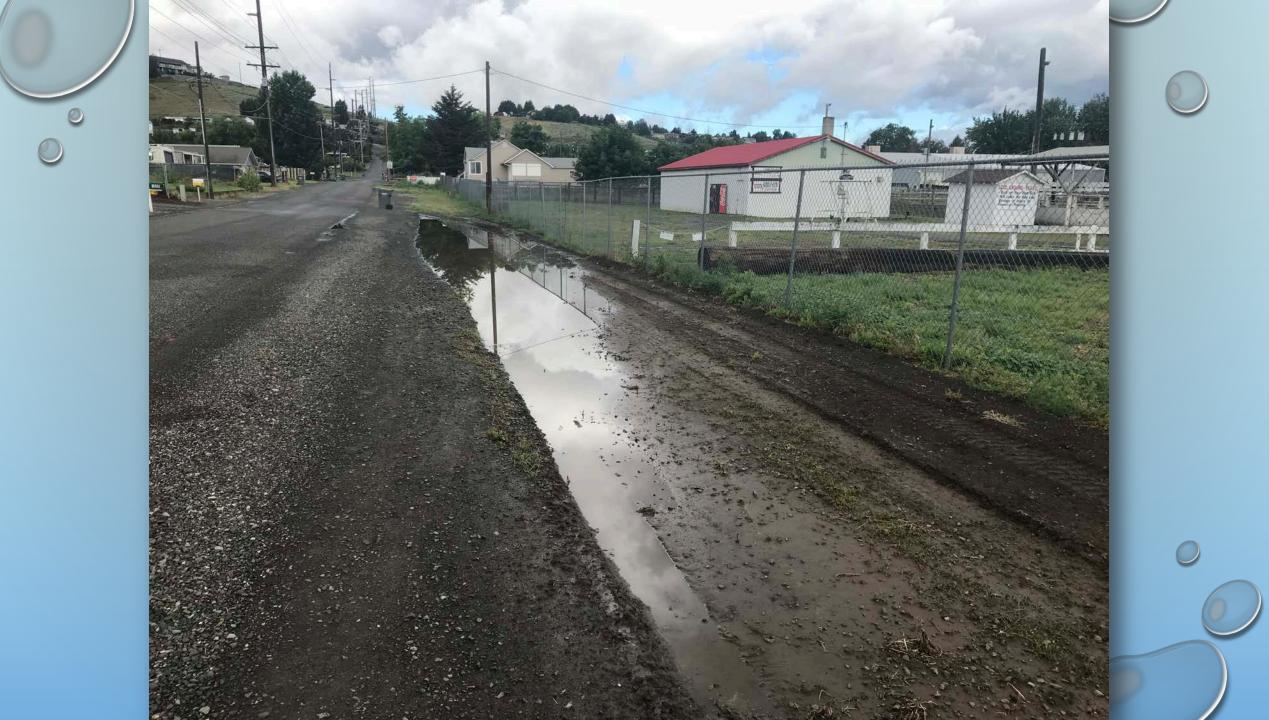

## POUND LANE SADDLE CLUB

#### PROBLEM

WATER FROM ROADWAY PONDING AND FLOODING ADJACENT PROPERTY, WITH NO STORM SYSTEM IN PLACE.

PROBLEM

WATER FROM ROADWAY WAS FLOODING ADJACENT PROPERTIES WITH NO STORM SYSTEM IN PLACE.