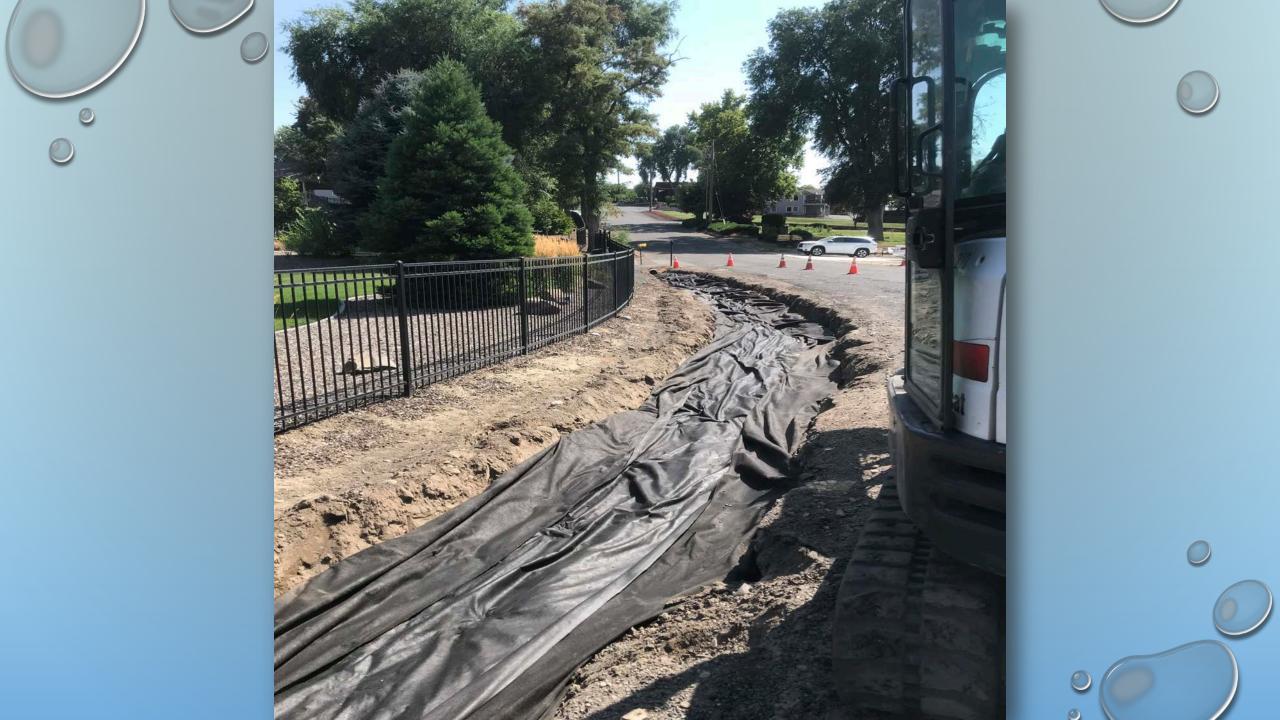

## POUND LANE SADDLE CLUB

#### PROBLEM

WATER FROM ROADWAY PONDING AND FLOODING ADJACENT PROPERTY, WITH NO STORM SYSTEM IN PLACE.

PROBLEM

WATER FROM ROADWAY WAS FLOODING ADJACENT PROPERTIES WITH NO STORM SYSTEM IN PLACE.