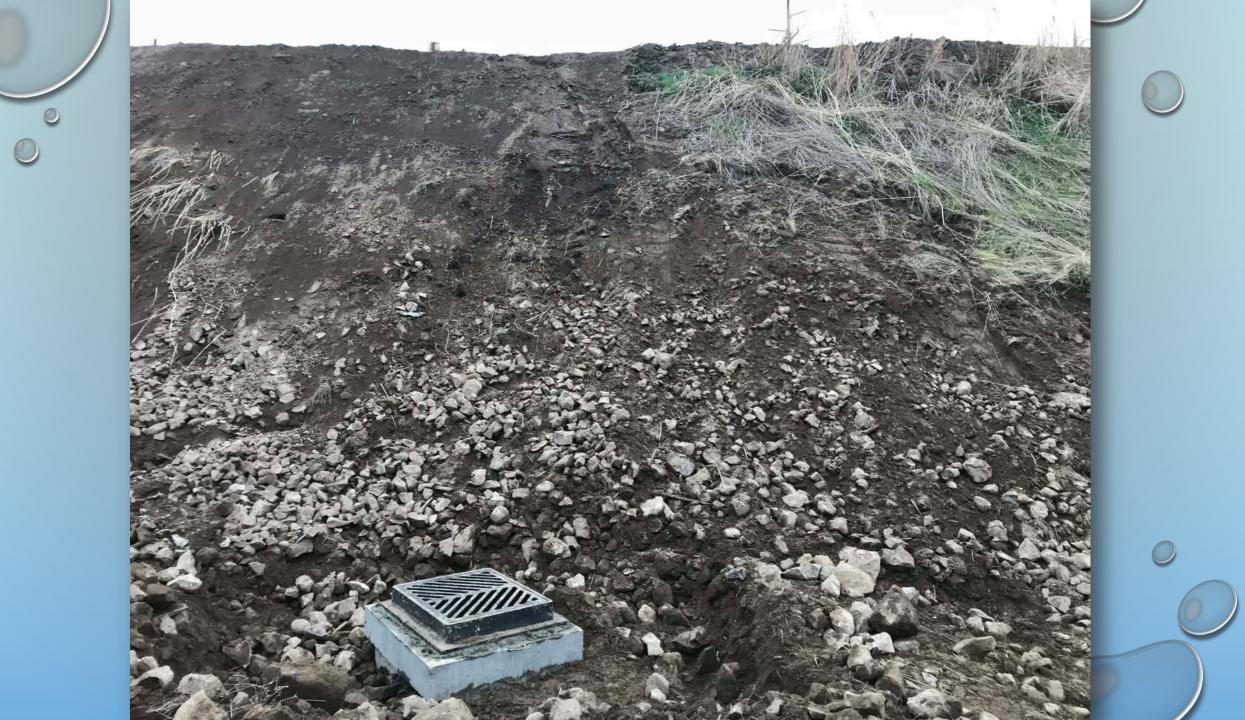

## FAIRGROUNDS MUD SLIDE

DRAIN-GRATE BECAME CLOGGED WITH DEBRIS AND WATER WAS NOT ABLE TO FLOW INTO STORM SYSTEM.

PROBLEM