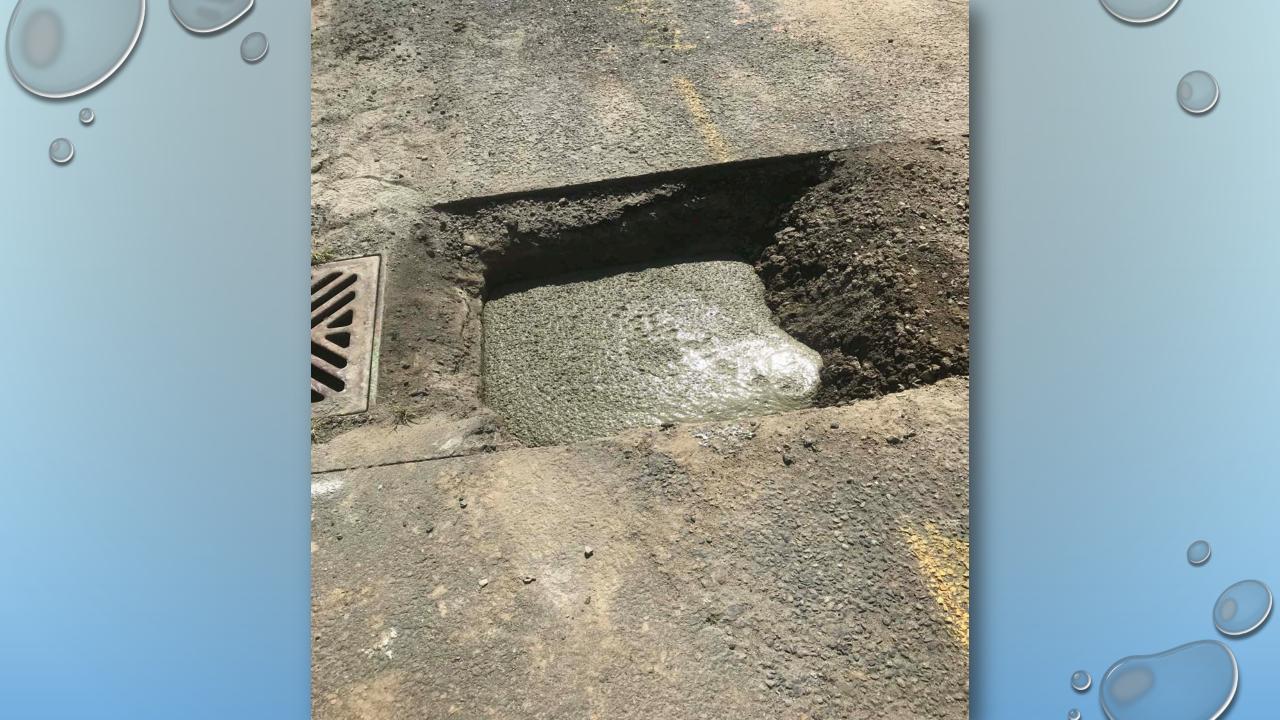

# 2018 REGIONAL STORMWATER

0

PIPE WAS PATCHED YEARS AGO AND ALLOWED FOR INSUFFICIENT FLOW , ALSO PONDING BY BASIN BECAUSE ORIGINAL BASIN WAS SET TO HIGH.

PROBLEM