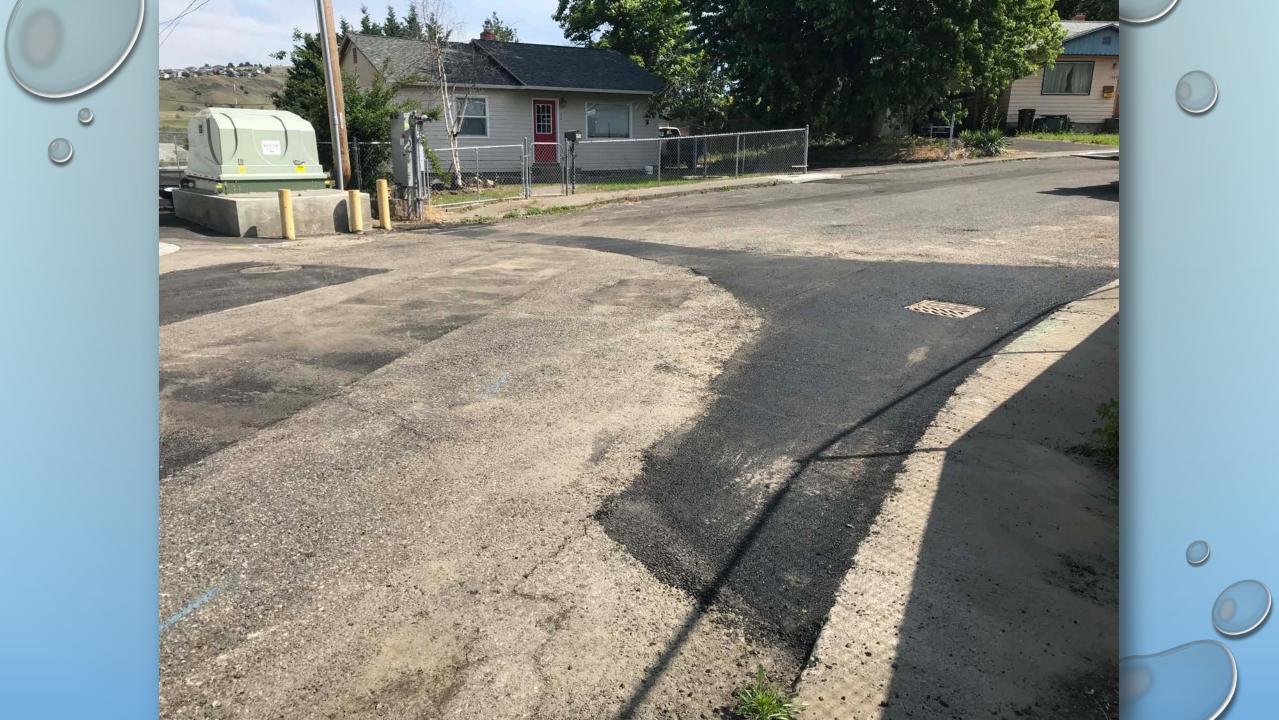

# 2018 REGIONAL STORMWATER



0

PIPE WAS PATCHED YEARS AGO AND ALLOWED FOR INSUFFICIENT FLOW , ALSO PONDING BY BASIN BECAUSE ORIGINAL BASIN WAS SET TO HIGH.

PROBLEM

# SUNRISE DRIVE



























### PROBLEM

## GUARDRAIL POST WAS DRIVEN THROUGH PIPE , CAUSING EROSION

## 22 SNAKE RIVER ROAD















### PROBLEM

POND OVERFLOW WATER FROM ABOVE CAUSING MAJOR EROSION, WITH NO SYSTEM BELOW TO CONVEY THE WATER

# RIDGEVIEW ACCESS ROAD



































## POUND LANE SADDLE CLUB

#### PROBLEM

WATER FROM ROADWAY PONDING AND FLOODING ADJACENT PROPERTY, WITH NO STORM SYSTEM IN PLACE.





















PROBLEM

WATER FROM ROADWAY WAS FLOODING ADJACENT PROPERTIES WITH NO STORM SYSTEM IN PLACE.

## 16<sup>TH</sup> AND POPLAR































## FAIRGROUNDS MUD SLIDE



DRAIN-GRATE BECAME CLOGGED WITH DEBRIS AND WATER WAS NOT ABLE TO FLOW INTO STORM SYSTEM.

PROBLEM

















# SWEEPING TOTALS 2018