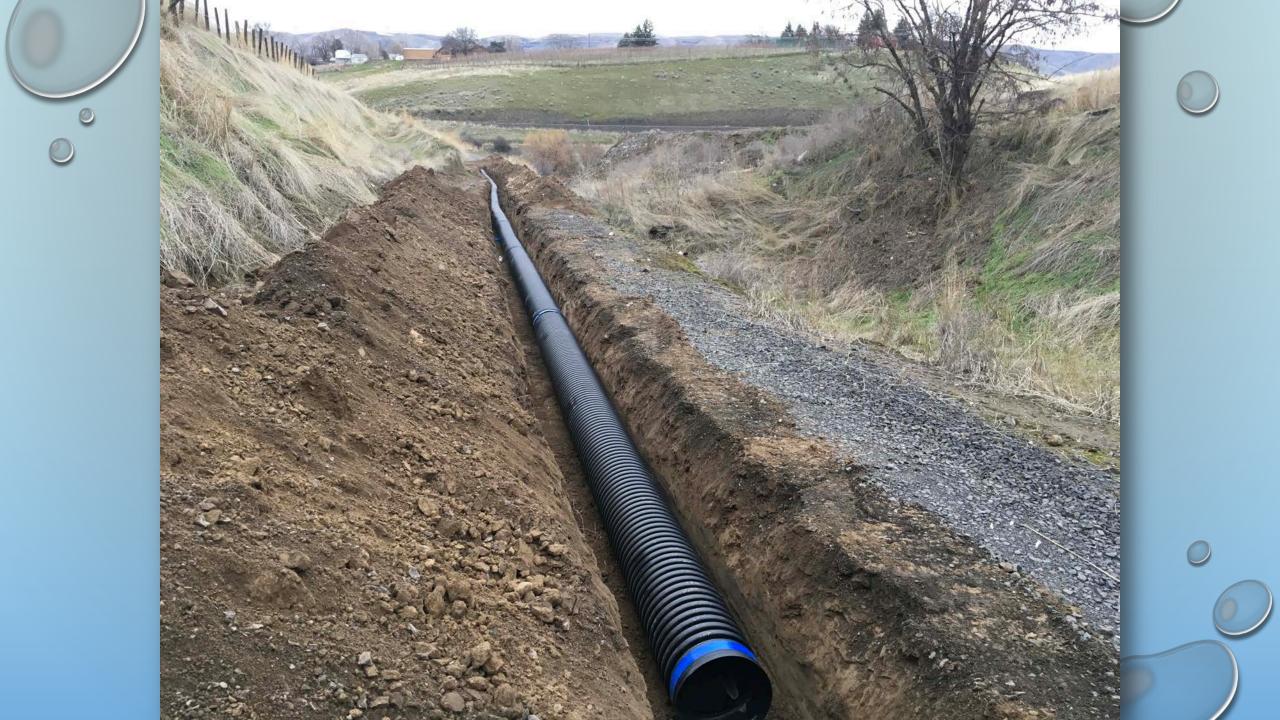

# RIDGEVIEW ACCESS ROAD

### PROBLEM

POND OVERFLOW WATER FROM ABOVE CAUSING MAJOR EROSION, WITH NO SYSTEM BELOW TO CONVEY THE WATER