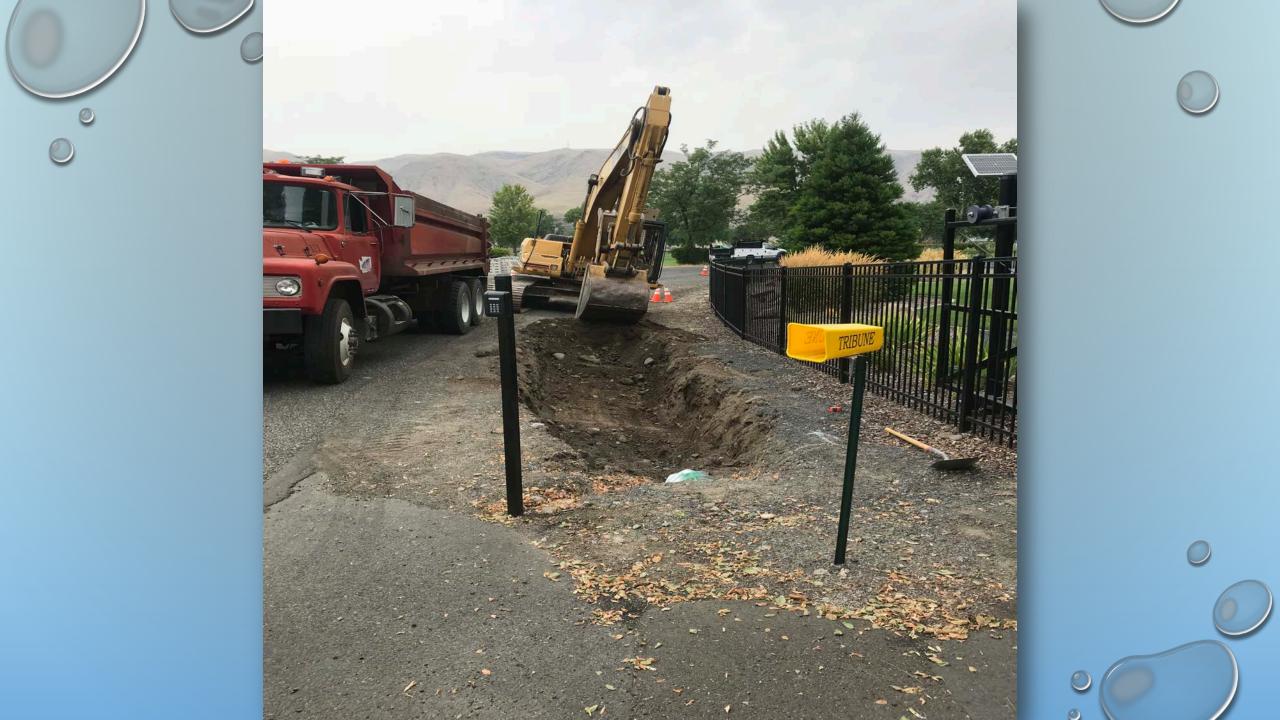

## POUND LANE SADDLE CLUB

#### PROBLEM

WATER FROM ROADWAY PONDING AND FLOODING ADJACENT PROPERTY, WITH NO STORM SYSTEM IN PLACE.

PROBLEM

WATER FROM ROADWAY WAS FLOODING ADJACENT PROPERTIES WITH NO STORM SYSTEM IN PLACE.