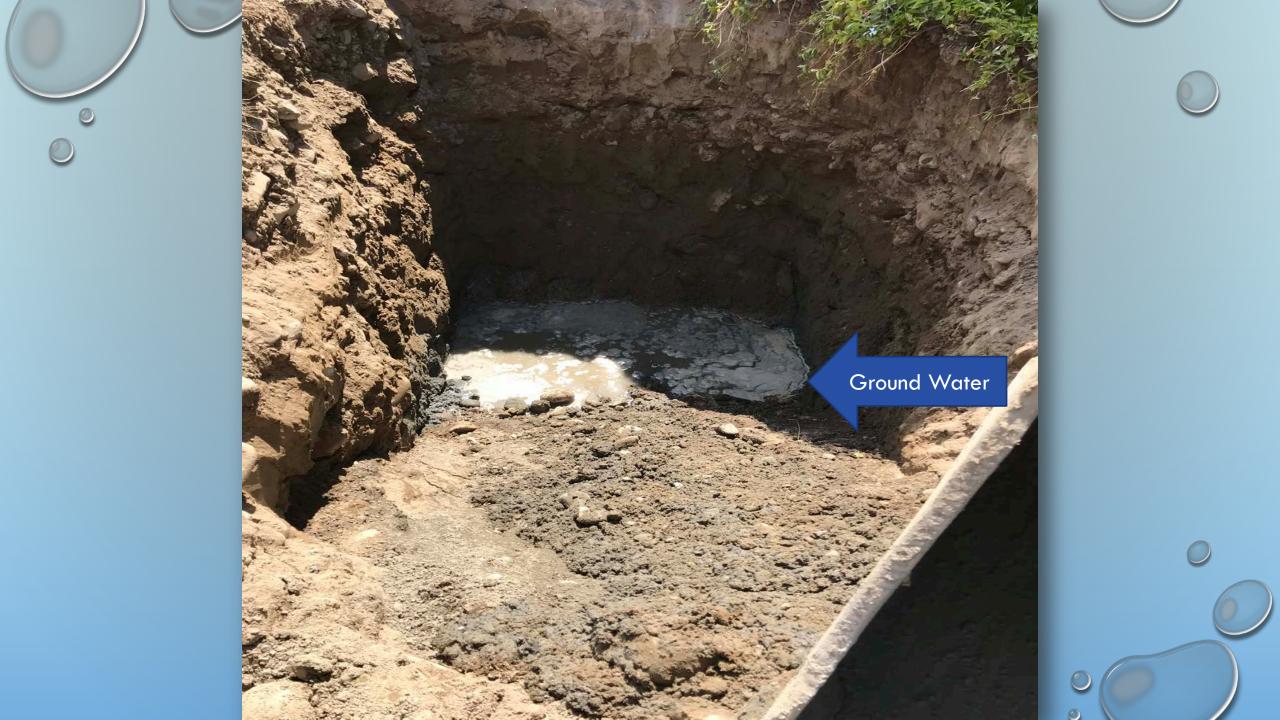

# 2018 REGIONAL STORMWATER



0

PIPE WAS PATCHED YEARS AGO AND ALLOWED FOR INSUFFICIENT FLOW , ALSO PONDING BY BASIN BECAUSE ORIGINAL BASIN WAS SET TO HIGH.

PROBLEM

# SUNRISE DRIVE



























### PROBLEM

## GUARDRAIL POST WAS DRIVEN THROUGH PIPE , CAUSING EROSION

## 22 SNAKE RIVER ROAD















### PROBLEM

POND OVERFLOW WATER FROM ABOVE CAUSING MAJOR EROSION, WITH NO SYSTEM BELOW TO CONVEY THE WATER

# RIDGEVIEW ACCESS ROAD



































## POUND LANE SADDLE CLUB

#### PROBLEM

WATER FROM ROADWAY PONDING AND FLOODING ADJACENT PROPERTY, WITH NO STORM SYSTEM IN PLACE.





















PROBLEM

WATER FROM ROADWAY WAS FLOODING ADJACENT PROPERTIES WITH NO STORM SYSTEM IN PLACE.

## 16<sup>TH</sup> AND POPLAR































## FAIRGROUNDS MUD SLIDE



DRAIN-GRATE BECAME CLOGGED WITH DEBRIS AND WATER WAS NOT ABLE TO FLOW INTO STORM SYSTEM.

PROBLEM

















# SWEEPING TOTALS 2018