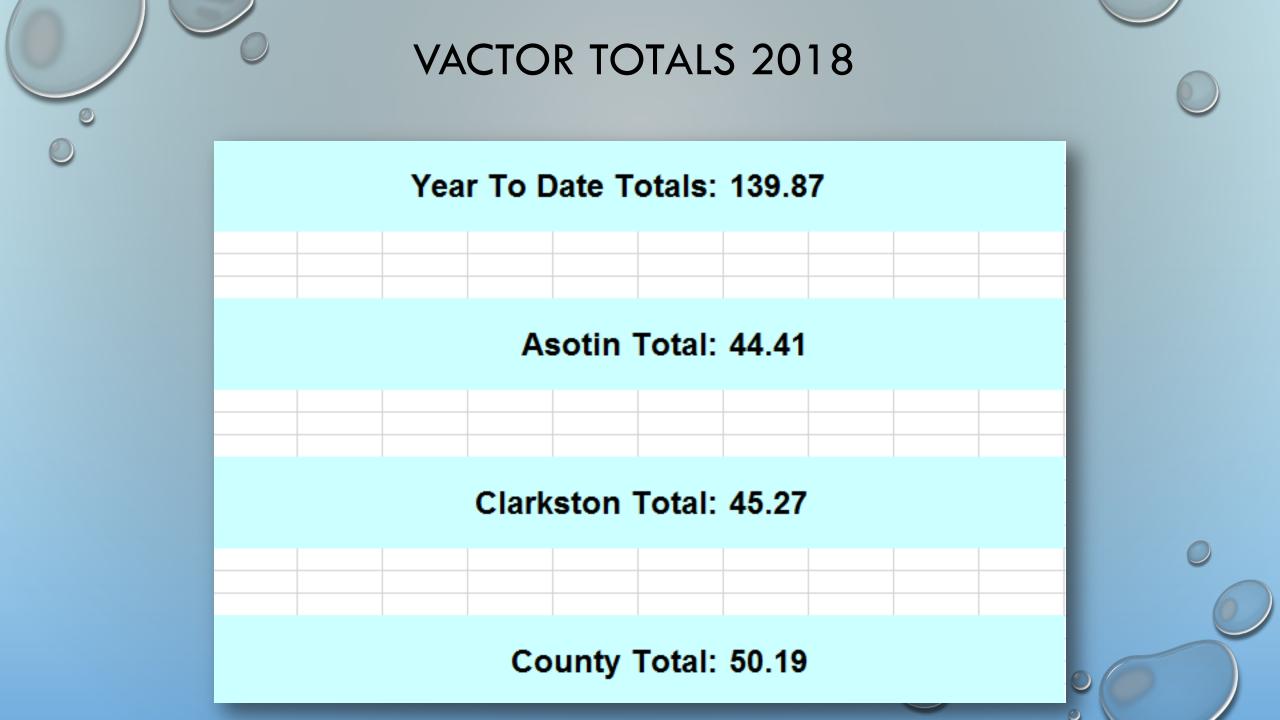

# SUNRISE DRIVE



























### PROBLEM

## GUARDRAIL POST WAS DRIVEN THROUGH PIPE , CAUSING EROSION

## 22 SNAKE RIVER ROAD















### PROBLEM

POND OVERFLOW WATER FROM ABOVE CAUSING MAJOR EROSION, WITH NO SYSTEM BELOW TO CONVEY THE WATER

# RIDGEVIEW ACCESS ROAD



































## POUND LANE SADDLE CLUB

#### PROBLEM

WATER FROM ROADWAY PONDING AND FLOODING ADJACENT PROPERTY, WITH NO STORM SYSTEM IN PLACE.





















PROBLEM

WATER FROM ROADWAY WAS FLOODING ADJACENT PROPERTIES WITH NO STORM SYSTEM IN PLACE.

## 16<sup>TH</sup> AND POPLAR































## FAIRGROUNDS MUD SLIDE



DRAIN-GRATE BECAME CLOGGED WITH DEBRIS AND WATER WAS NOT ABLE TO FLOW INTO STORM SYSTEM.

PROBLEM

















# SWEEPING TOTALS 2018