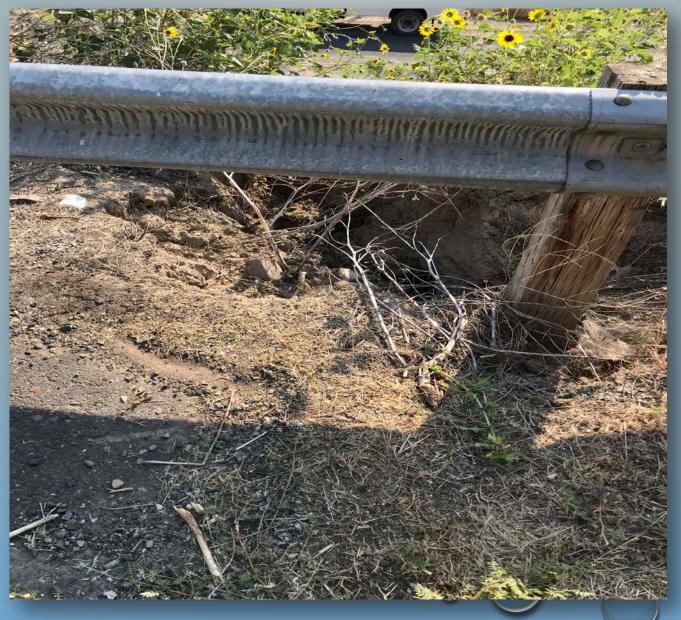

# 2018 REGIONAL STORMWATER



0

PIPE WAS PATCHED YEARS AGO AND ALLOWED FOR INSUFFICIENT FLOW , ALSO PONDING BY BASIN BECAUSE ORIGINAL BASIN WAS SET TO HIGH.

PROBLEM

# SUNRISE DRIVE



























### PROBLEM

## GUARDRAIL POST WAS DRIVEN THROUGH PIPE , CAUSING EROSION

## 22 SNAKE RIVER ROAD















### PROBLEM

POND OVERFLOW WATER FROM ABOVE CAUSING MAJOR EROSION, WITH NO SYSTEM BELOW TO CONVEY THE WATER

# RIDGEVIEW ACCESS ROAD



































## POUND LANE SADDLE CLUB

#### PROBLEM

WATER FROM ROADWAY PONDING AND FLOODING ADJACENT PROPERTY, WITH NO STORM SYSTEM IN PLACE.





















PROBLEM

WATER FROM ROADWAY WAS FLOODING ADJACENT PROPERTIES WITH NO STORM SYSTEM IN PLACE.

## 16<sup>TH</sup> AND POPLAR































## FAIRGROUNDS MUD SLIDE



DRAIN-GRATE BECAME CLOGGED WITH DEBRIS AND WATER WAS NOT ABLE TO FLOW INTO STORM SYSTEM.

PROBLEM

















# SWEEPING TOTALS 2018