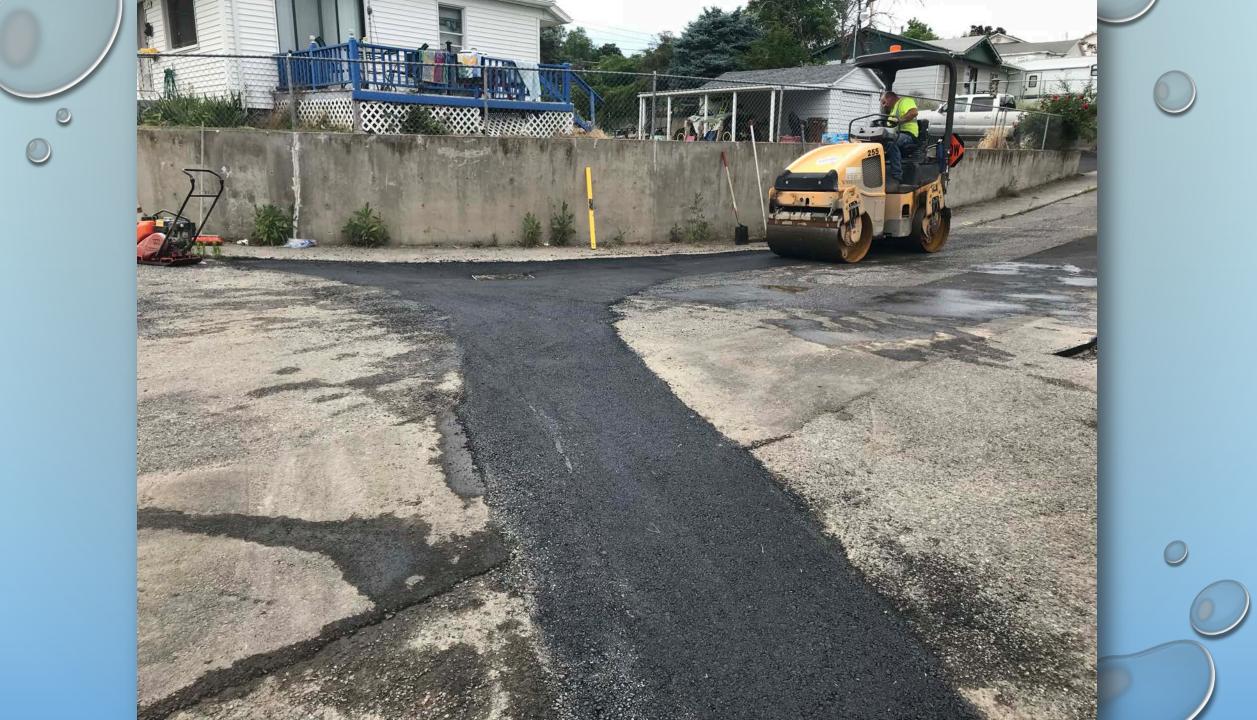

# 2018 REGIONAL STORMWATER



0

PIPE WAS PATCHED YEARS AGO AND ALLOWED FOR INSUFFICIENT FLOW , ALSO PONDING BY BASIN BECAUSE ORIGINAL BASIN WAS SET TO HIGH.

PROBLEM

# SUNRISE DRIVE



























### PROBLEM

## GUARDRAIL POST WAS DRIVEN THROUGH PIPE , CAUSING EROSION

## 22 SNAKE RIVER ROAD















### PROBLEM

POND OVERFLOW WATER FROM ABOVE CAUSING MAJOR EROSION, WITH NO SYSTEM BELOW TO CONVEY THE WATER

# RIDGEVIEW ACCESS ROAD



































## POUND LANE SADDLE CLUB

#### PROBLEM

WATER FROM ROADWAY PONDING AND FLOODING ADJACENT PROPERTY, WITH NO STORM SYSTEM IN PLACE.





















PROBLEM

WATER FROM ROADWAY WAS FLOODING ADJACENT PROPERTIES WITH NO STORM SYSTEM IN PLACE.

## 16<sup>TH</sup> AND POPLAR































## FAIRGROUNDS MUD SLIDE



DRAIN-GRATE BECAME CLOGGED WITH DEBRIS AND WATER WAS NOT ABLE TO FLOW INTO STORM SYSTEM.

PROBLEM

















# SWEEPING TOTALS 2018