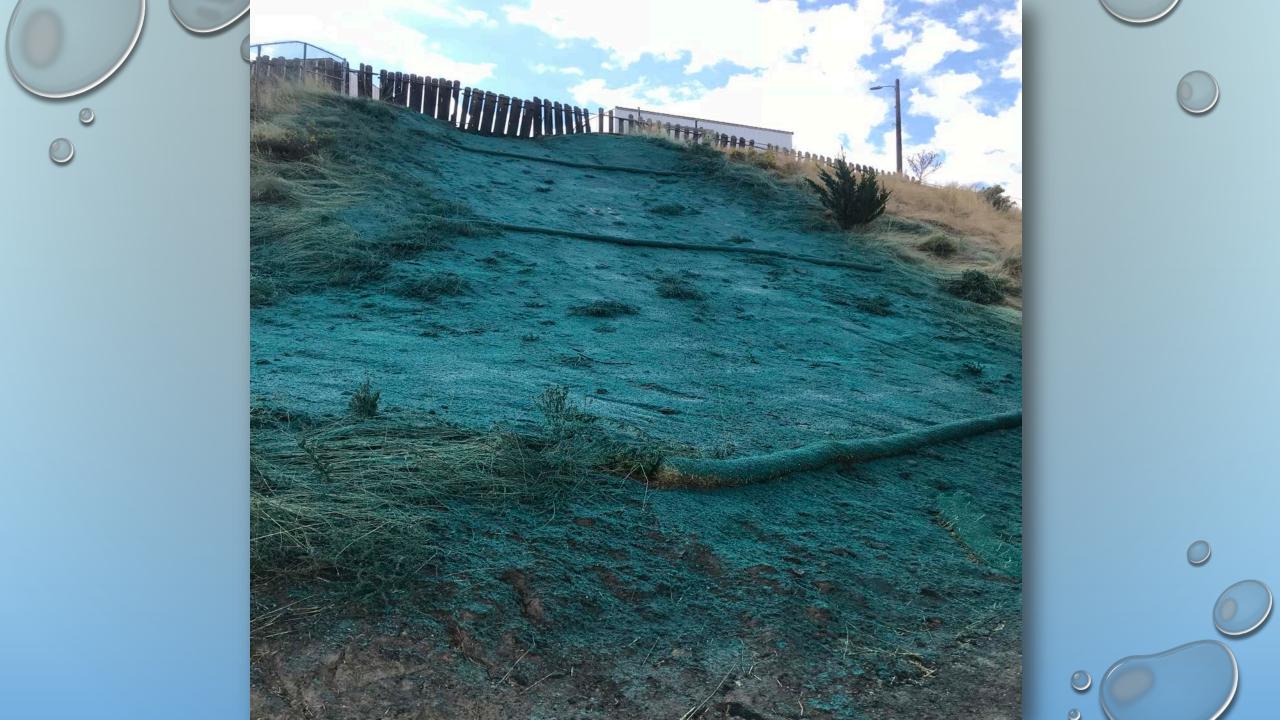

## FAIRGROUNDS MUD SLIDE

DRAIN-GRATE BECAME CLOGGED WITH DEBRIS AND WATER WAS NOT ABLE TO FLOW INTO STORM SYSTEM.

PROBLEM