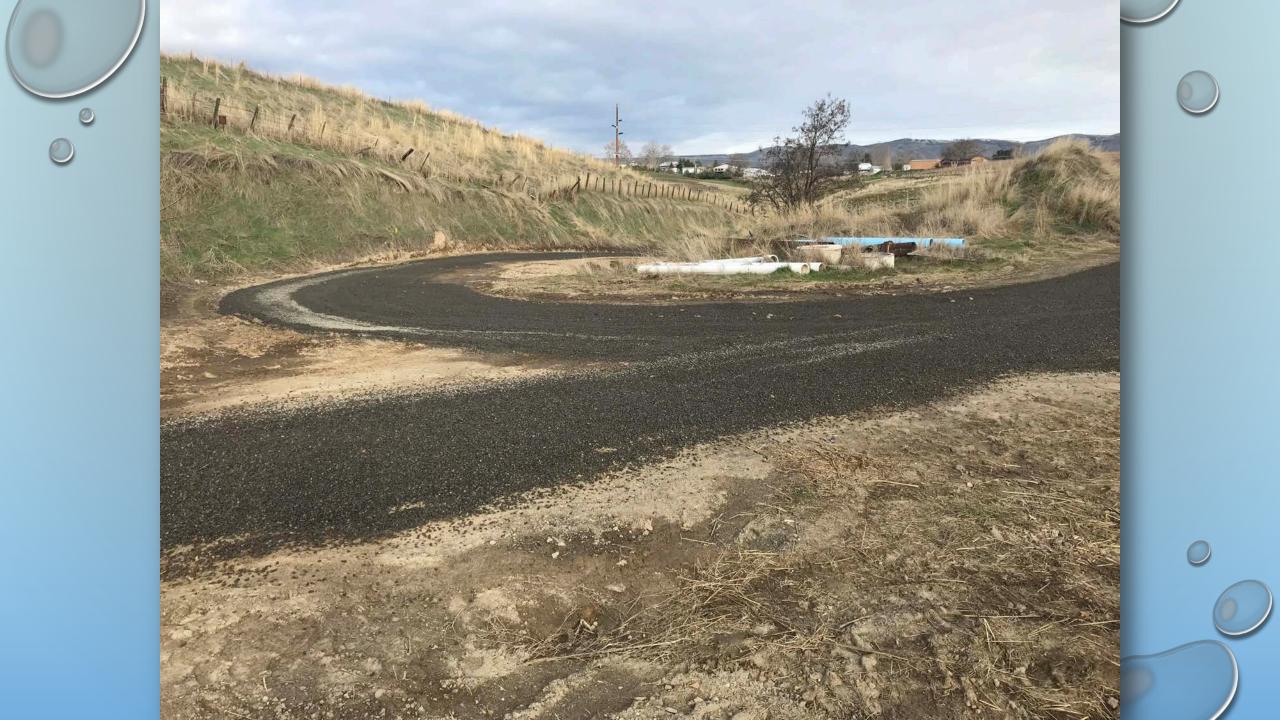

# 2018 REGIONAL STORMWATER



0

PIPE WAS PATCHED YEARS AGO AND ALLOWED FOR INSUFFICIENT FLOW , ALSO PONDING BY BASIN BECAUSE ORIGINAL BASIN WAS SET TO HIGH.

PROBLEM

# SUNRISE DRIVE



























### PROBLEM

## GUARDRAIL POST WAS DRIVEN THROUGH PIPE , CAUSING EROSION

## 22 SNAKE RIVER ROAD















### PROBLEM

POND OVERFLOW WATER FROM ABOVE CAUSING MAJOR EROSION, WITH NO SYSTEM BELOW TO CONVEY THE WATER

# RIDGEVIEW ACCESS ROAD



































## POUND LANE SADDLE CLUB

#### PROBLEM

WATER FROM ROADWAY PONDING AND FLOODING ADJACENT PROPERTY, WITH NO STORM SYSTEM IN PLACE.





















PROBLEM

WATER FROM ROADWAY WAS FLOODING ADJACENT PROPERTIES WITH NO STORM SYSTEM IN PLACE.

## 16<sup>TH</sup> AND POPLAR































## FAIRGROUNDS MUD SLIDE



DRAIN-GRATE BECAME CLOGGED WITH DEBRIS AND WATER WAS NOT ABLE TO FLOW INTO STORM SYSTEM.

PROBLEM

















# SWEEPING TOTALS 2018