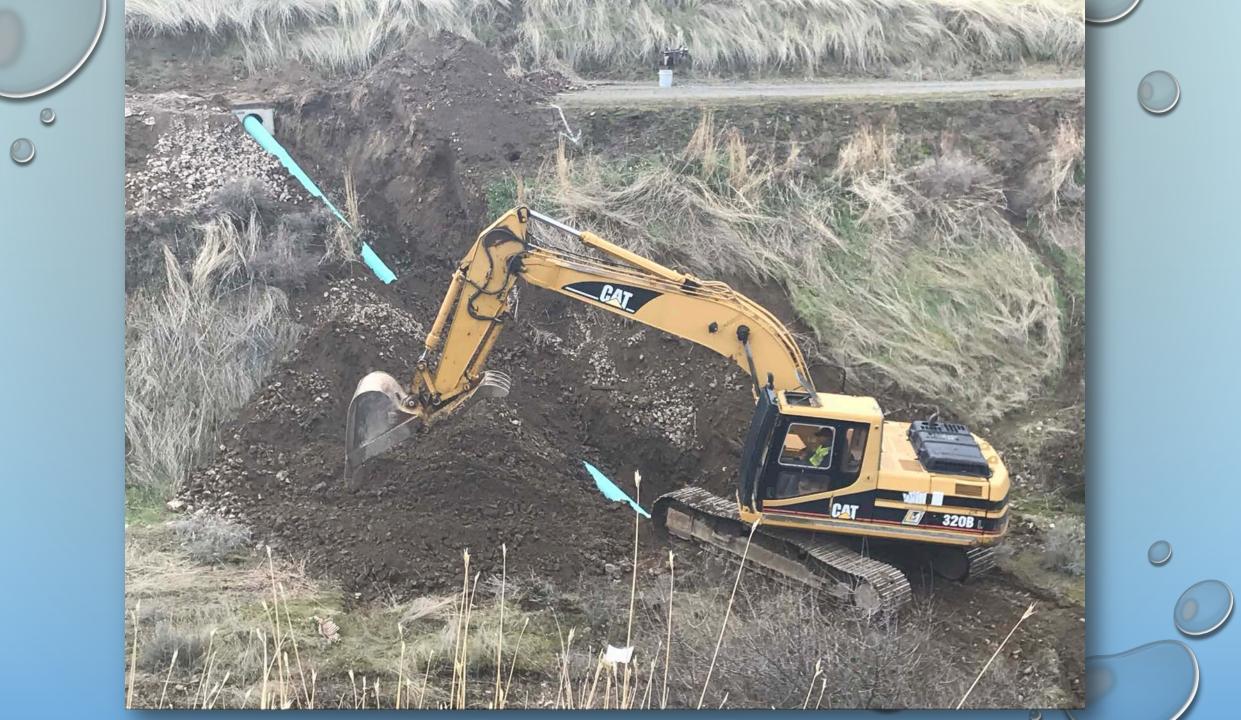

## 22 SNAKE RIVER ROAD

### PROBLEM

POND OVERFLOW WATER FROM ABOVE CAUSING MAJOR EROSION, WITH NO SYSTEM BELOW TO CONVEY THE WATER