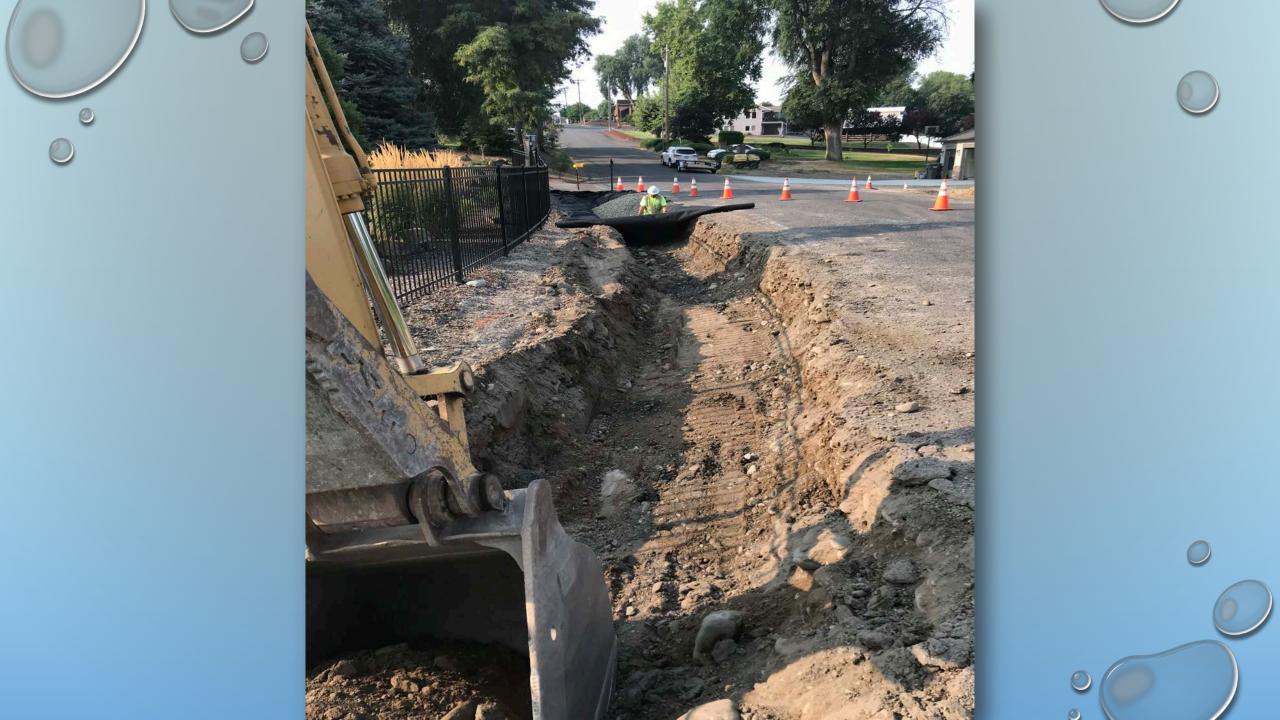

## POUND LANE SADDLE CLUB

#### PROBLEM

WATER FROM ROADWAY PONDING AND FLOODING ADJACENT PROPERTY, WITH NO STORM SYSTEM IN PLACE.

PROBLEM

WATER FROM ROADWAY WAS FLOODING ADJACENT PROPERTIES WITH NO STORM SYSTEM IN PLACE.