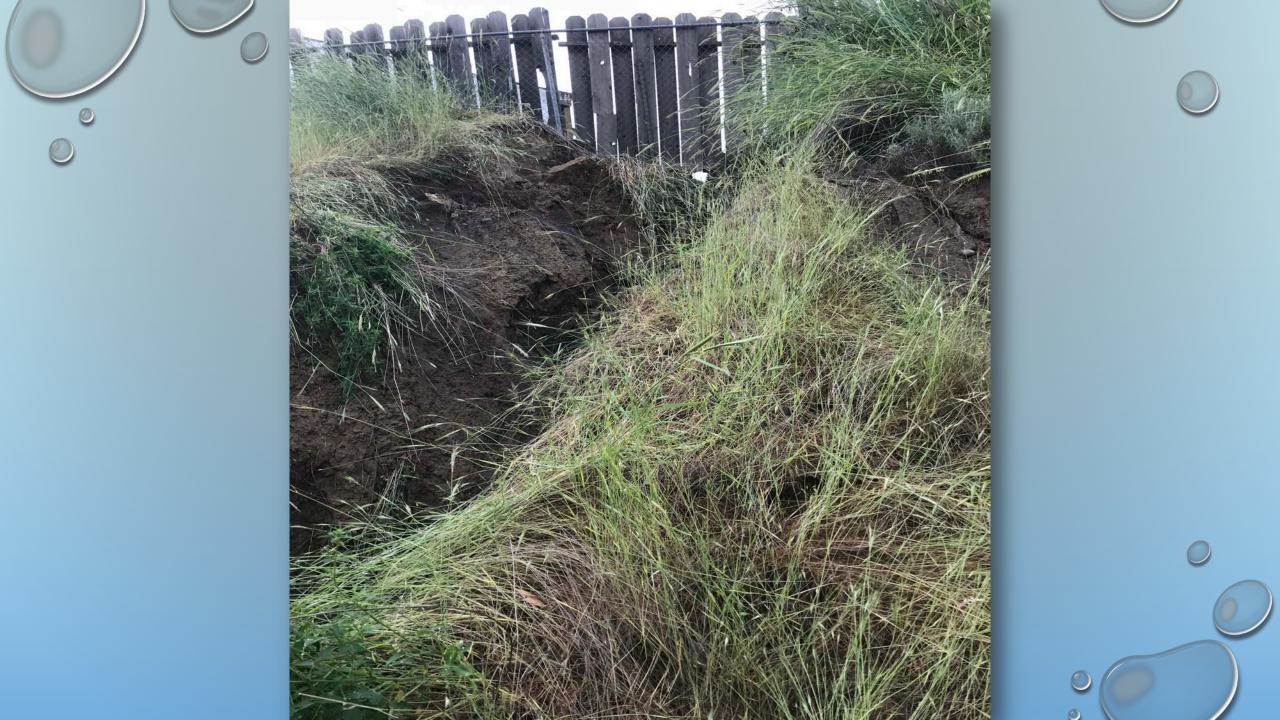

E ORIGINAL BASIN WAS SET TO HIGH.

PROBLEM

# SUNRISE DRIVE



























### PROBLEM

## GUARDRAIL POST WAS DRIVEN THROUGH PIPE , CAUSING EROSION

## 22 SNAKE RIVER ROAD















### PROBLEM

POND OVERFLOW WATER FROM ABOVE CAUSING MAJOR EROSION, WITH NO SYSTEM BELOW TO CONVEY THE WATER

# RIDGEVIEW ACCESS ROAD



































## POUND LANE SADDLE CLUB

#### PROBLEM

WATER FROM ROADWAY PONDING AND FLOODING ADJACENT PROPERTY, WITH NO STORM SYSTEM IN PLACE.





















PROBLEM

WATER FROM ROADWAY WAS FLOODING ADJACENT PROPERTIES WITH NO STORM SYSTEM IN PLACE.

## 16<sup>TH</sup> AND POPLAR































## FAIRGROUNDS MUD SLIDE



DRAIN-GRATE BECAME CLOGGED WITH DEBRIS AND WATER WAS NOT ABLE TO FLOW INTO STORM SYSTEM.

PROBLEM

















# SWEEPING TOTALS 2018