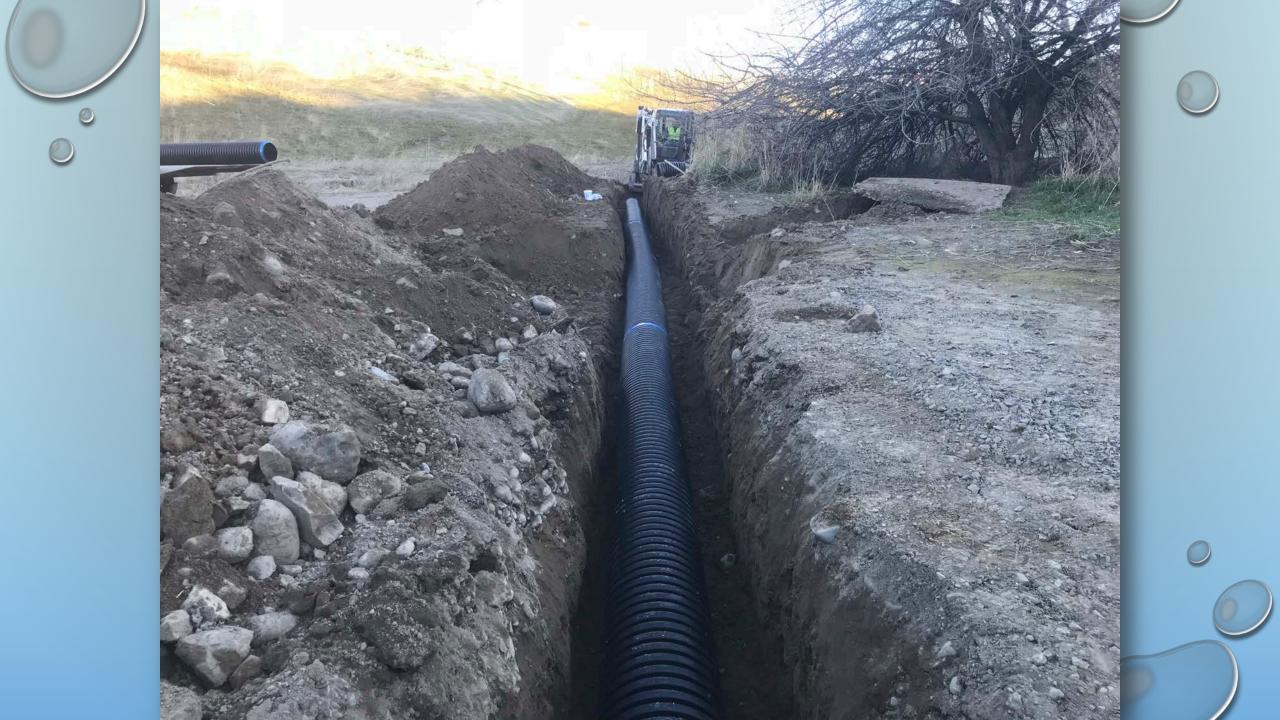

### PROBLEM

POND OVERFLOW WATER FROM ABOVE CAUSING MAJOR EROSION, WITH NO SYSTEM BELOW TO CONVEY THE WATER