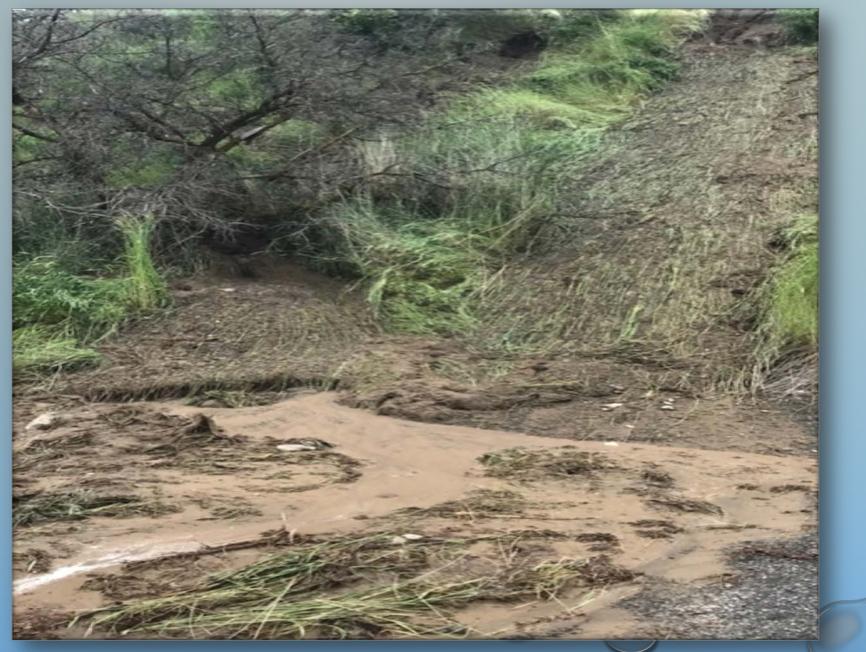

### PROBLEM

POND OVERFLOW WATER FROM ABOVE CAUSING MAJOR EROSION, WITH NO SYSTEM BELOW TO CONVEY THE WATER

# RIDGEVIEW ACCESS ROAD