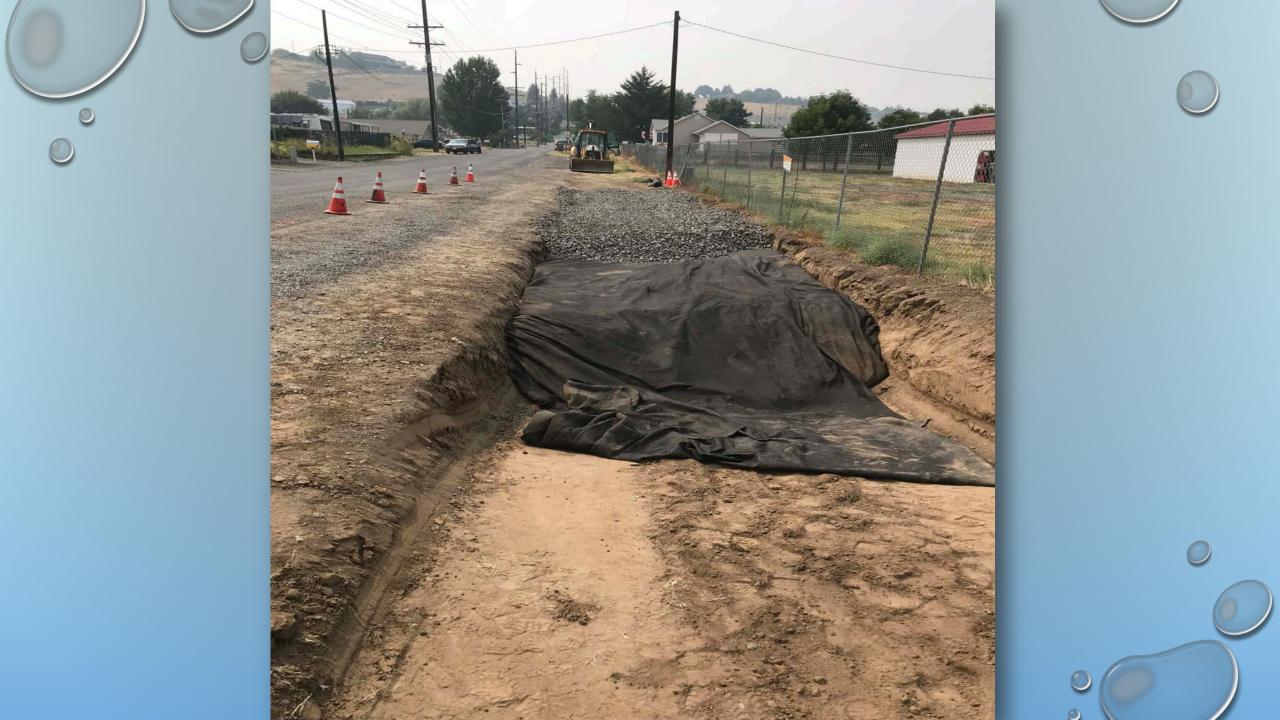

## POUND LANE SADDLE CLUB

#### PROBLEM

WATER FROM ROADWAY PONDING AND FLOODING ADJACENT PROPERTY, WITH NO STORM SYSTEM IN PLACE.

PROBLEM

WATER FROM ROADWAY WAS FLOODING ADJACENT PROPERTIES WITH NO STORM SYSTEM IN PLACE.