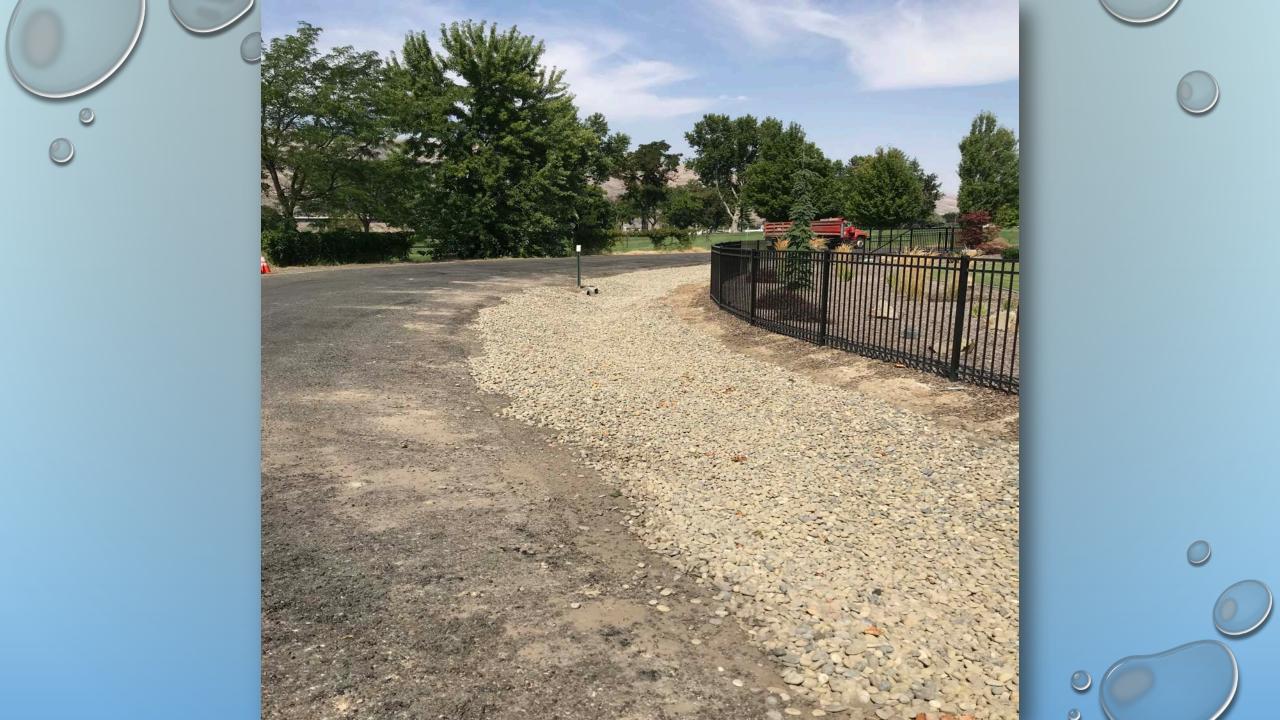

## POUND LANE SADDLE CLUB

#### PROBLEM

WATER FROM ROADWAY PONDING AND FLOODING ADJACENT PROPERTY, WITH NO STORM SYSTEM IN PLACE.

PROBLEM

WATER FROM ROADWAY WAS FLOODING ADJACENT PROPERTIES WITH NO STORM SYSTEM IN PLACE.