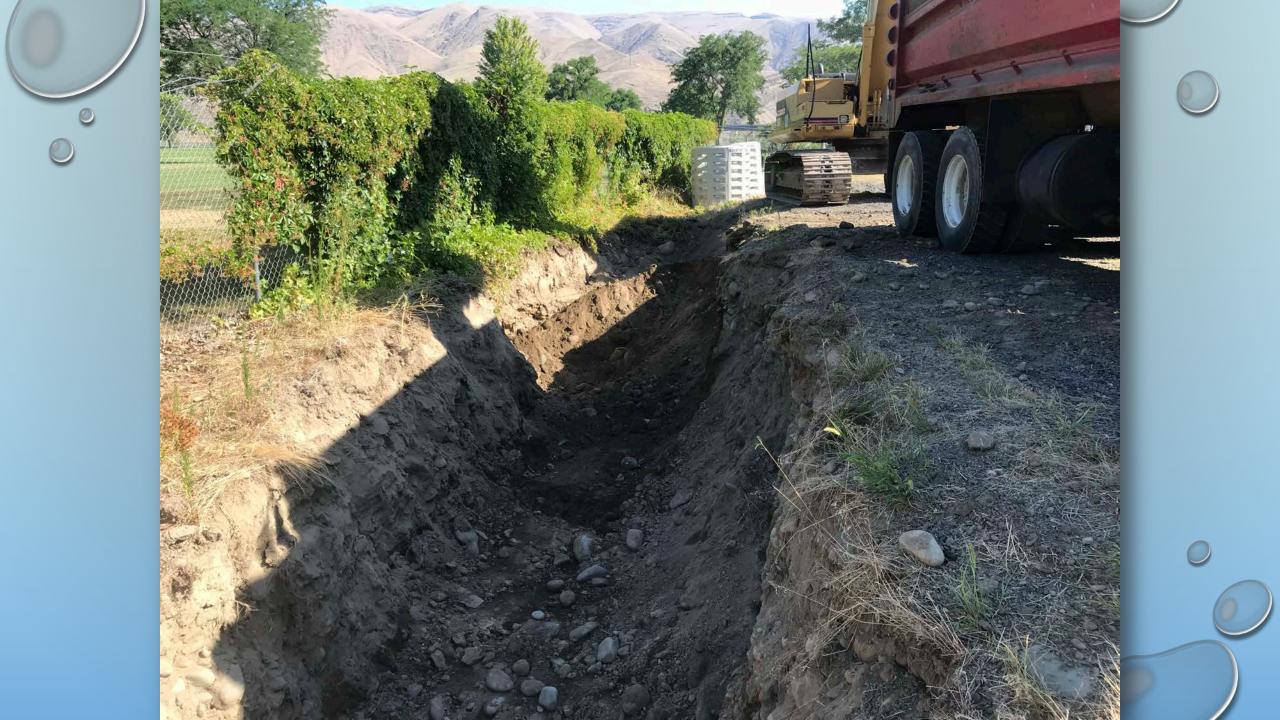

# 2018 REGIONAL STORMWATER



0

PIPE WAS PATCHED YEARS AGO AND ALLOWED FOR INSUFFICIENT FLOW , ALSO PONDING BY BASIN BECAUSE ORIGINAL BASIN WAS SET TO HIGH.

PROBLEM

# SUNRISE DRIVE



























### PROBLEM

## GUARDRAIL POST WAS DRIVEN THROUGH PIPE , CAUSING EROSION

## 22 SNAKE RIVER ROAD















### PROBLEM

POND OVERFLOW WATER FROM ABOVE CAUSING MAJOR EROSION, WITH NO SYSTEM BELOW TO CONVEY THE WATER

# RIDGEVIEW ACCESS ROAD



































## POUND LANE SADDLE CLUB

#### PROBLEM

WATER FROM ROADWAY PONDING AND FLOODING ADJACENT PROPERTY, WITH NO STORM SYSTEM IN PLACE.





















PROBLEM

WATER FROM ROADWAY WAS FLOODING ADJACENT PROPERTIES WITH NO STORM SYSTEM IN PLACE.

## 16<sup>TH</sup> AND POPLAR































## FAIRGROUNDS MUD SLIDE



DRAIN-GRATE BECAME CLOGGED WITH DEBRIS AND WATER WAS NOT ABLE TO FLOW INTO STORM SYSTEM.

PROBLEM

















# SWEEPING TOTALS 2018