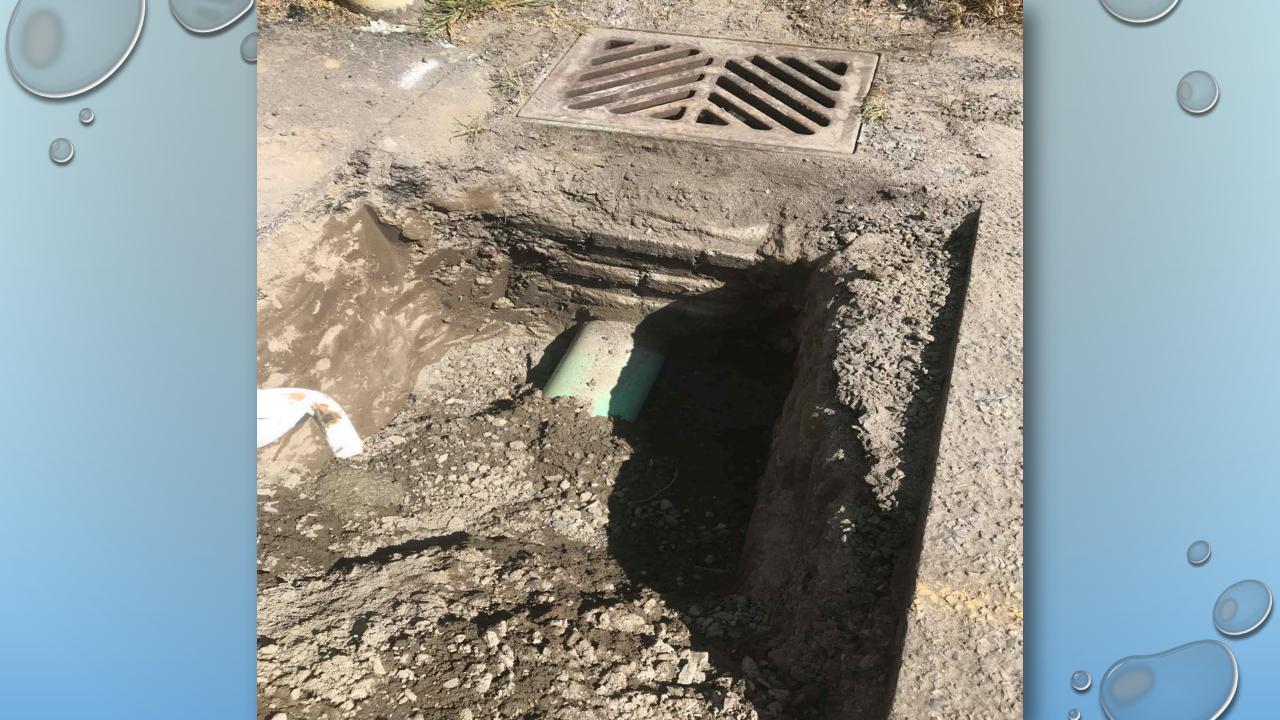

# 2018 REGIONAL STORMWATER



0

PIPE WAS PATCHED YEARS AGO AND ALLOWED FOR INSUFFICIENT FLOW , ALSO PONDING BY BASIN BECAUSE ORIGINAL BASIN WAS SET TO HIGH.

PROBLEM

# SUNRISE DRIVE



























### PROBLEM

## GUARDRAIL POST WAS DRIVEN THROUGH PIPE , CAUSING EROSION

## 22 SNAKE RIVER ROAD















### PROBLEM

POND OVERFLOW WATER FROM ABOVE CAUSING MAJOR EROSION, WITH NO SYSTEM BELOW TO CONVEY THE WATER

# RIDGEVIEW ACCESS ROAD



































## POUND LANE SADDLE CLUB

#### PROBLEM

WATER FROM ROADWAY PONDING AND FLOODING ADJACENT PROPERTY, WITH NO STORM SYSTEM IN PLACE.





















PROBLEM

WATER FROM ROADWAY WAS FLOODING ADJACENT PROPERTIES WITH NO STORM SYSTEM IN PLACE.

## 16<sup>TH</sup> AND POPLAR































## FAIRGROUNDS MUD SLIDE



DRAIN-GRATE BECAME CLOGGED WITH DEBRIS AND WATER WAS NOT ABLE TO FLOW INTO STORM SYSTEM.

PROBLEM

















# SWEEPING TOTALS 2018