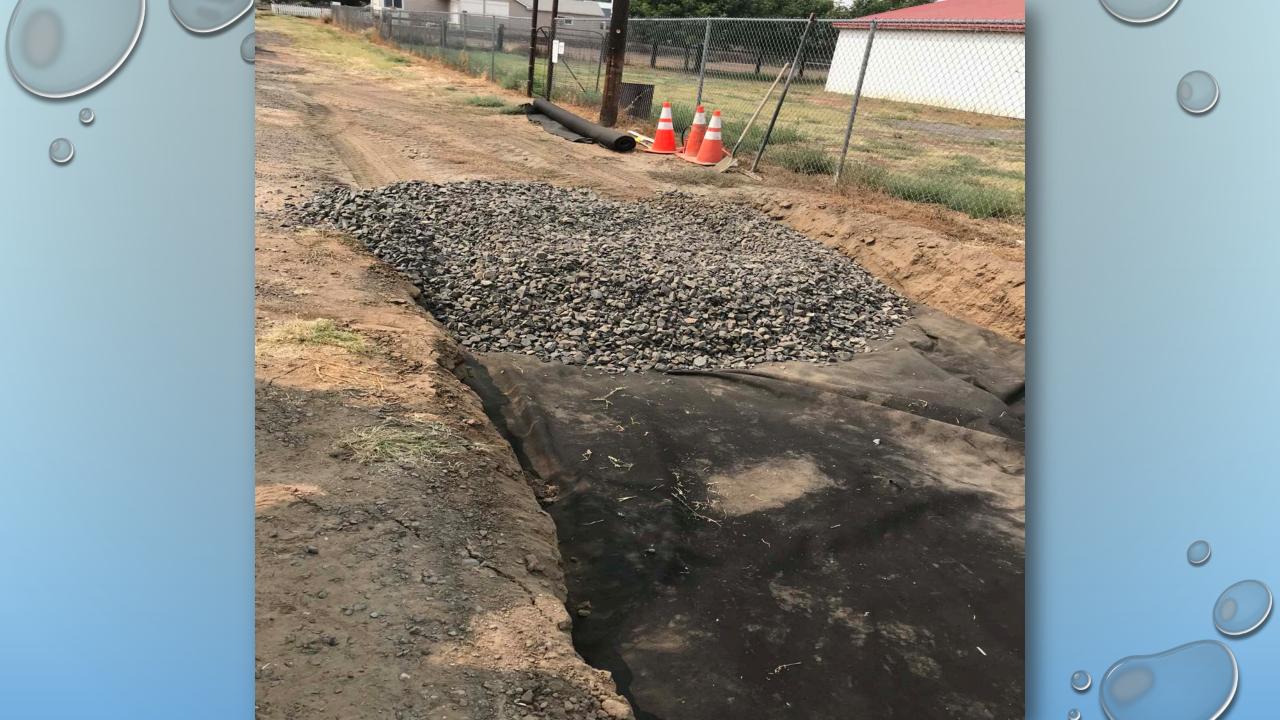

## POUND LANE SADDLE CLUB

#### PROBLEM

WATER FROM ROADWAY PONDING AND FLOODING ADJACENT PROPERTY, WITH NO STORM SYSTEM IN PLACE.

PROBLEM

WATER FROM ROADWAY WAS FLOODING ADJACENT PROPERTIES WITH NO STORM SYSTEM IN PLACE.