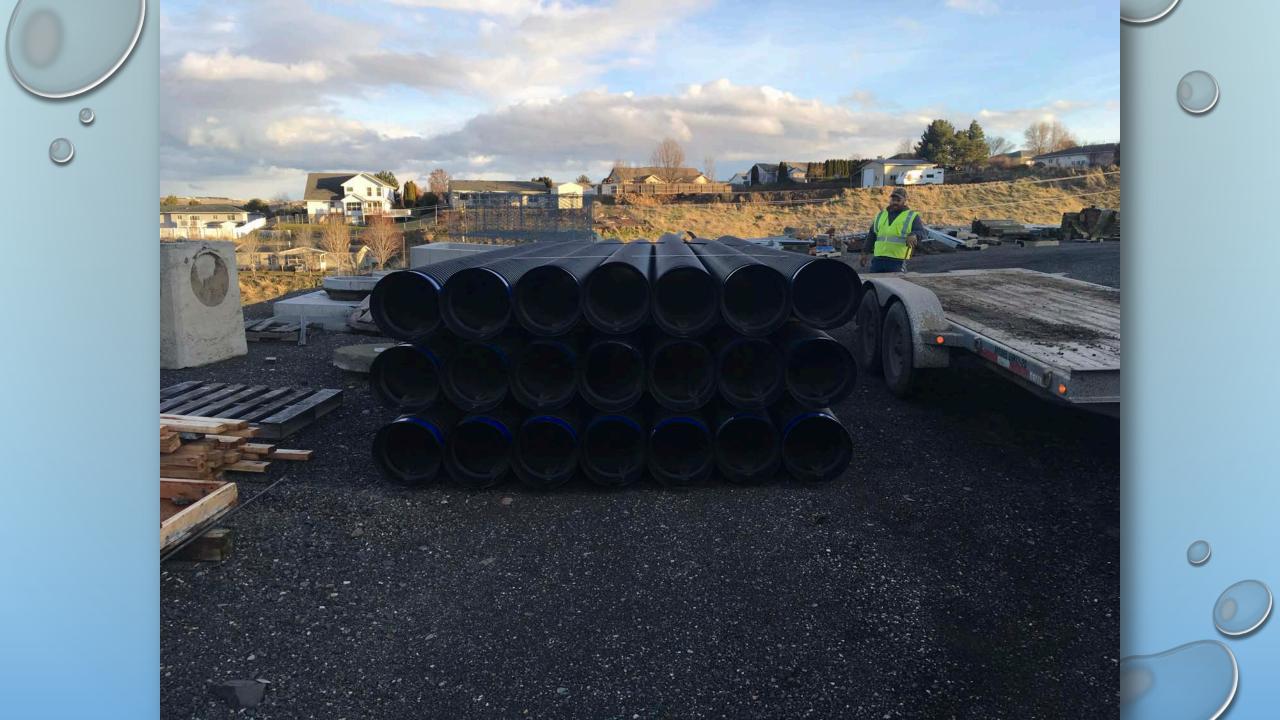

## 22 SNAKE RIVER ROAD

### PROBLEM

POND OVERFLOW WATER FROM ABOVE CAUSING MAJOR EROSION, WITH NO SYSTEM BELOW TO CONVEY THE WATER