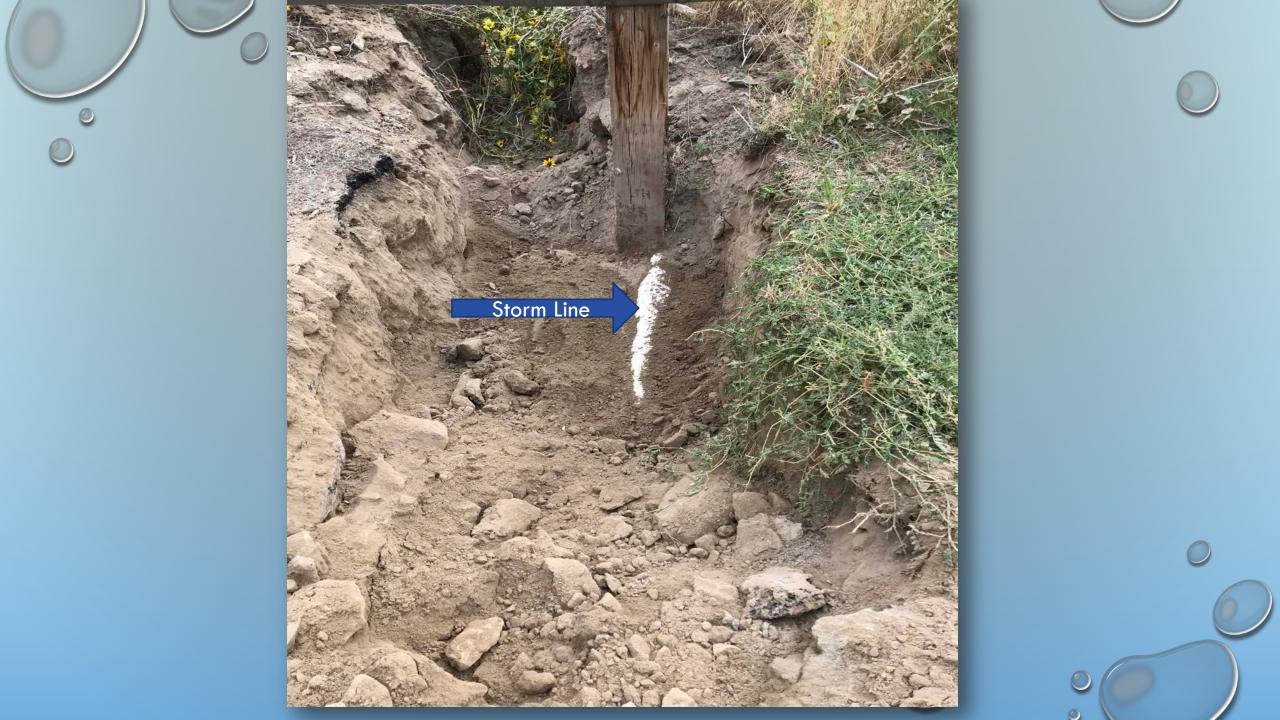

## GUARDRAIL POST WAS DRIVEN THROUGH PIPE , CAUSING EROSION

## 22 SNAKE RIVER ROAD