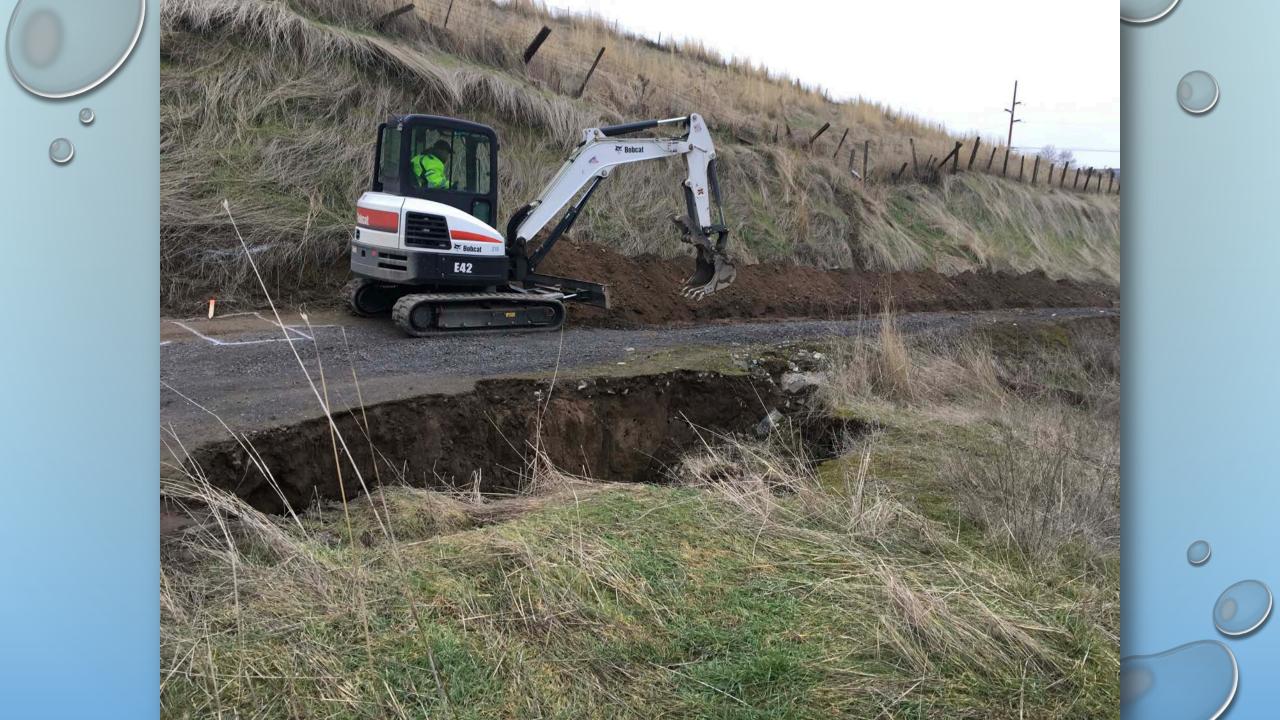

## 22 SNAKE RIVER ROAD

### PROBLEM

POND OVERFLOW WATER FROM ABOVE CAUSING MAJOR EROSION, WITH NO SYSTEM BELOW TO CONVEY THE WATER