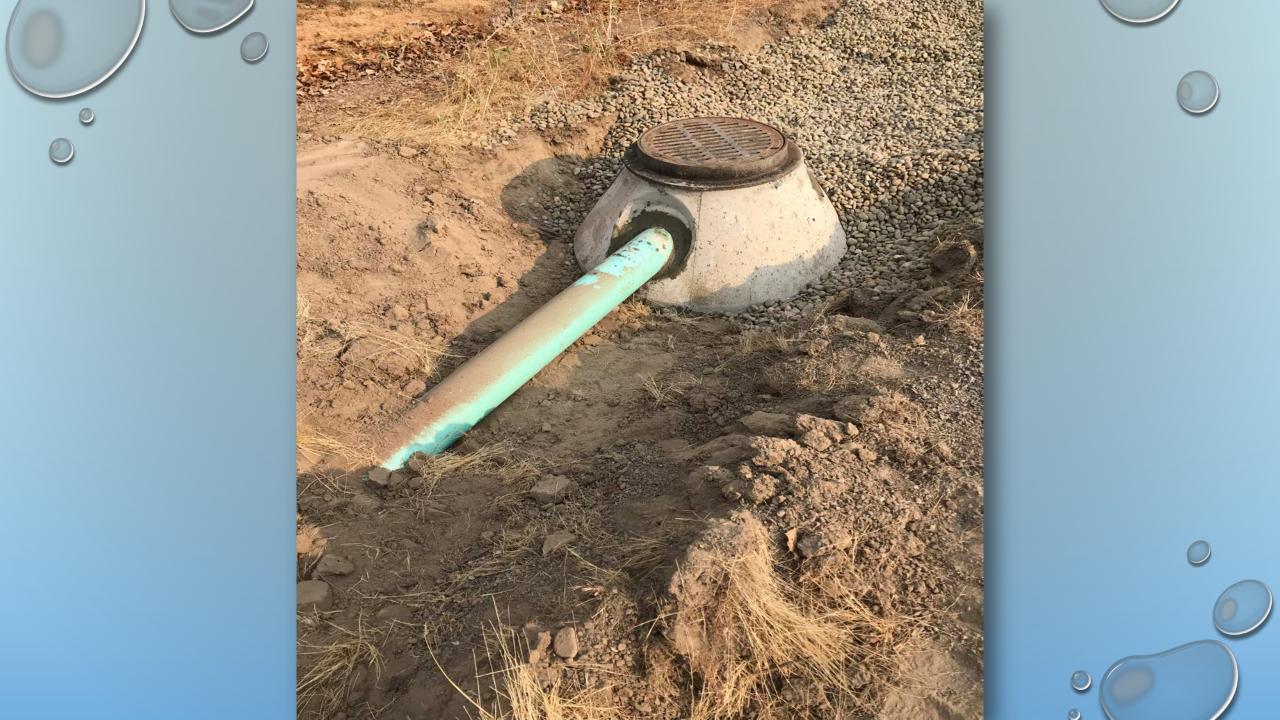

# 2018 REGIONAL STORMWATER



0

PIPE WAS PATCHED YEARS AGO AND ALLOWED FOR INSUFFICIENT FLOW , ALSO PONDING BY BASIN BECAUSE ORIGINAL BASIN WAS SET TO HIGH.

PROBLEM

# SUNRISE DRIVE



























### PROBLEM

## GUARDRAIL POST WAS DRIVEN THROUGH PIPE , CAUSING EROSION

## 22 SNAKE RIVER ROAD















### PROBLEM

POND OVERFLOW WATER FROM ABOVE CAUSING MAJOR EROSION, WITH NO SYSTEM BELOW TO CONVEY THE WATER

# RIDGEVIEW ACCESS ROAD



































## POUND LANE SADDLE CLUB

#### PROBLEM

WATER FROM ROADWAY PONDING AND FLOODING ADJACENT PROPERTY, WITH NO STORM SYSTEM IN PLACE.





















PROBLEM

WATER FROM ROADWAY WAS FLOODING ADJACENT PROPERTIES WITH NO STORM SYSTEM IN PLACE.

## 16<sup>TH</sup> AND POPLAR































## FAIRGROUNDS MUD SLIDE



DRAIN-GRATE BECAME CLOGGED WITH DEBRIS AND WATER WAS NOT ABLE TO FLOW INTO STORM SYSTEM.

PROBLEM

















# SWEEPING TOTALS 2018