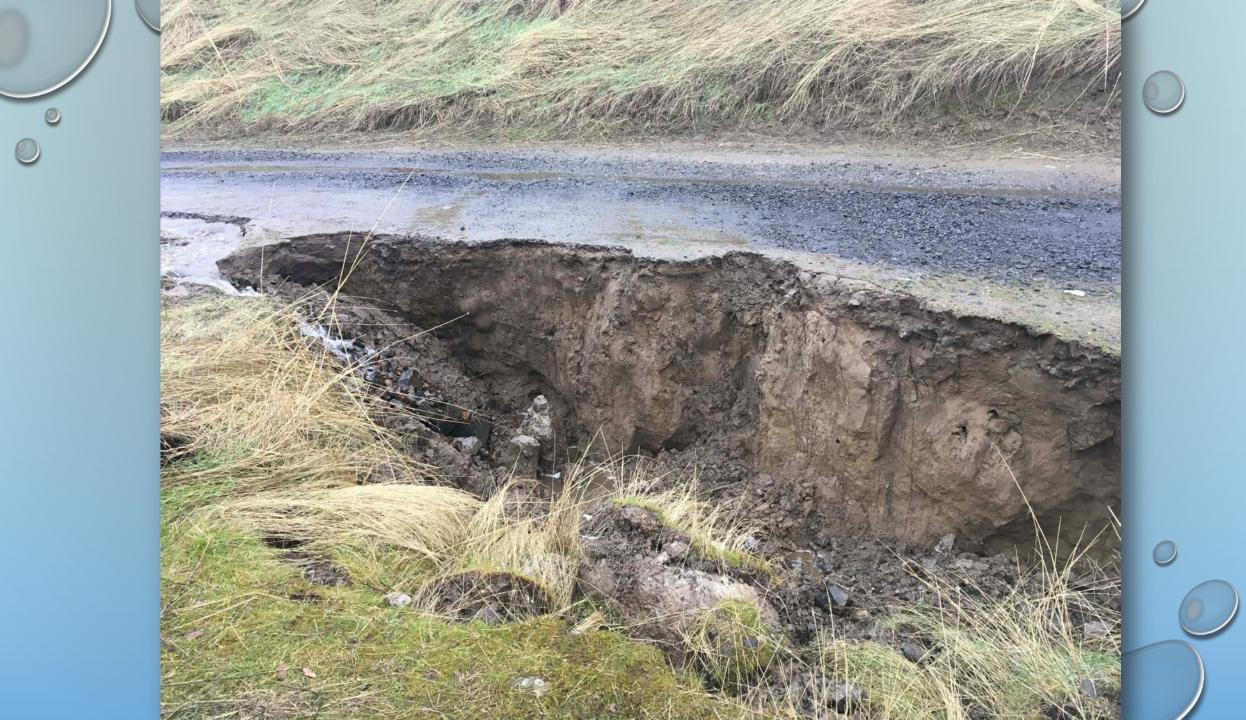

## 22 SNAKE RIVER ROAD

### PROBLEM

POND OVERFLOW WATER FROM ABOVE CAUSING MAJOR EROSION, WITH NO SYSTEM BELOW TO CONVEY THE WATER