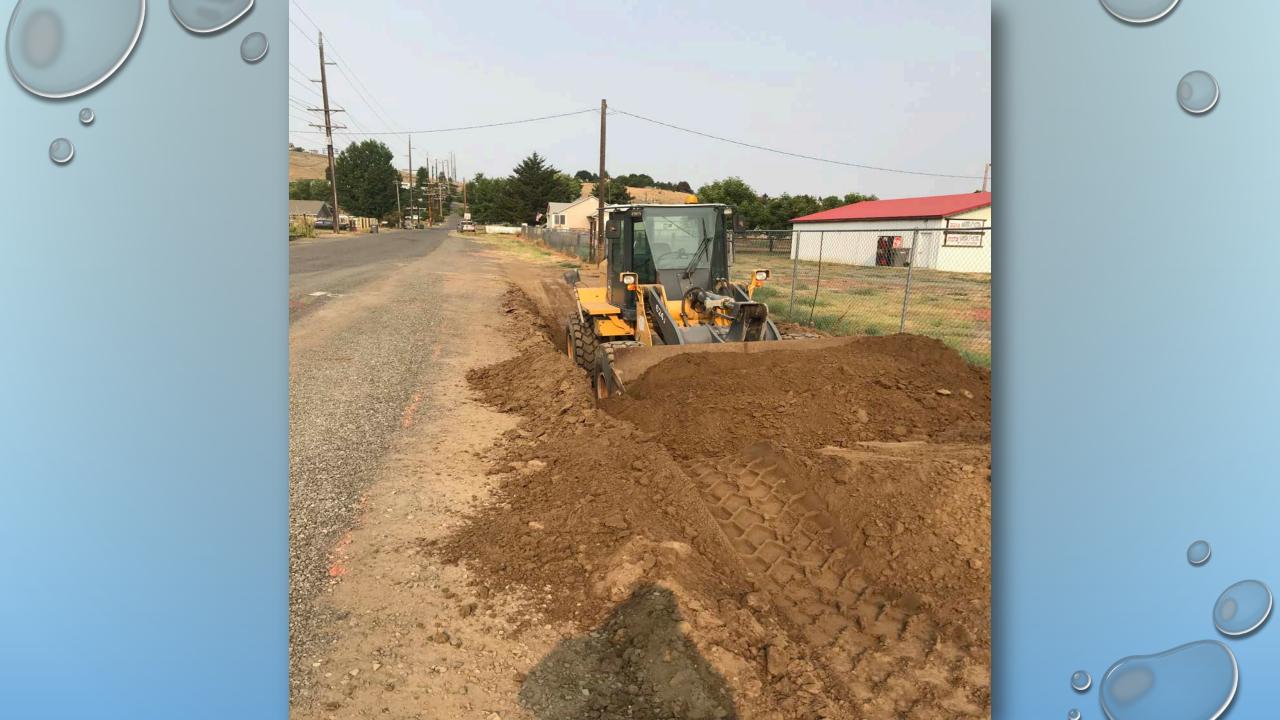

## POUND LANE SADDLE CLUB

#### PROBLEM

WATER FROM ROADWAY PONDING AND FLOODING ADJACENT PROPERTY, WITH NO STORM SYSTEM IN PLACE.

PROBLEM

WATER FROM ROADWAY WAS FLOODING ADJACENT PROPERTIES WITH NO STORM SYSTEM IN PLACE.