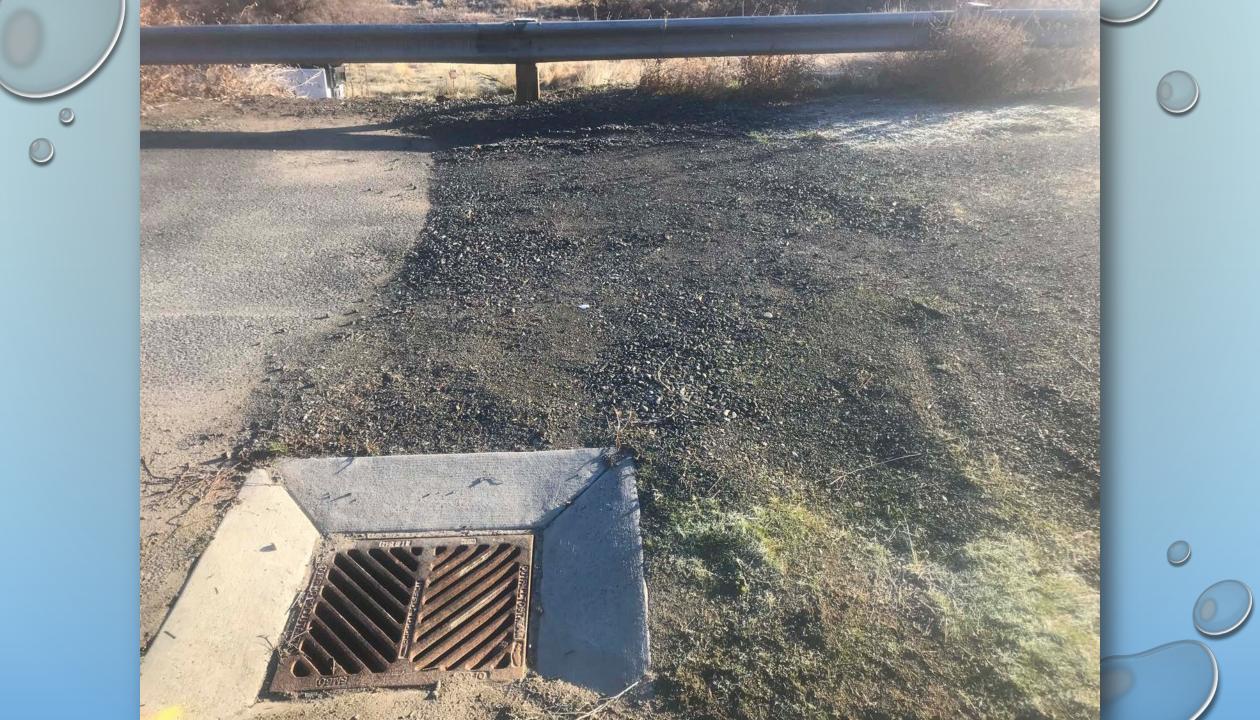

# SUNRISE DRIVE

### PROBLEM

## GUARDRAIL POST WAS DRIVEN THROUGH PIPE , CAUSING EROSION