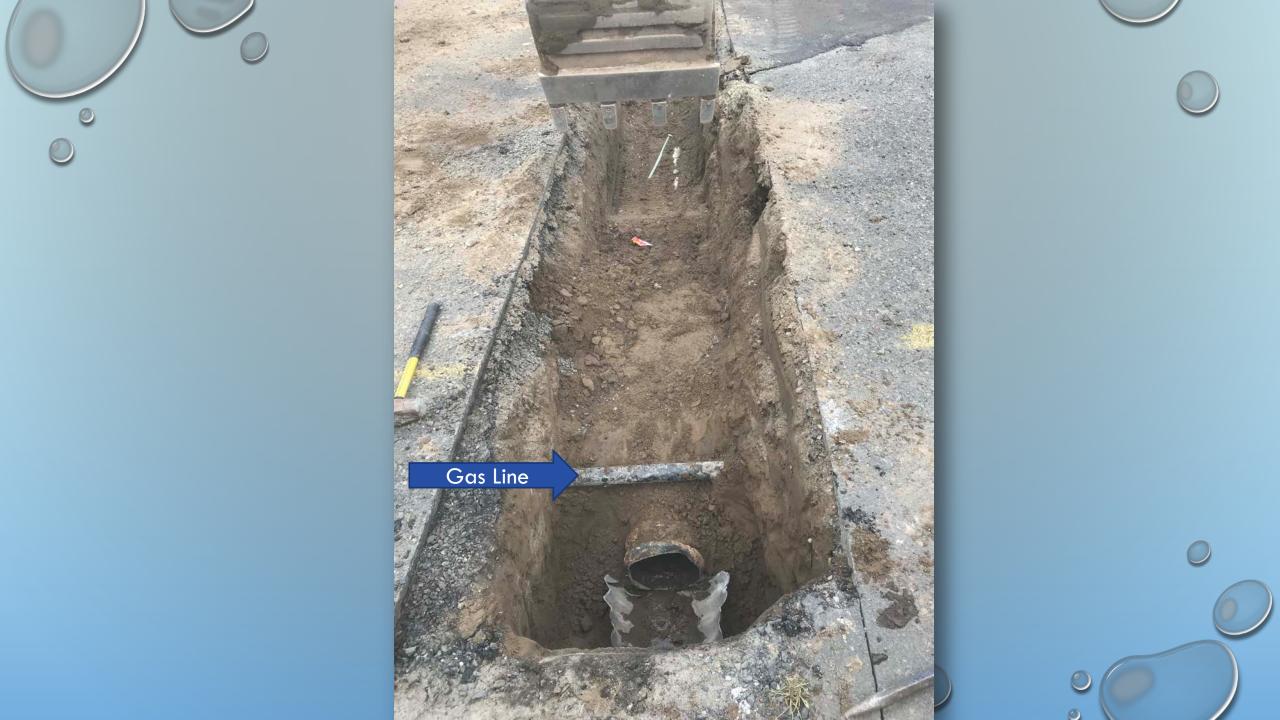

# 2018 REGIONAL STORMWATER



0

PIPE WAS PATCHED YEARS AGO AND ALLOWED FOR INSUFFICIENT FLOW , ALSO PONDING BY BASIN BECAUSE ORIGINAL BASIN WAS SET TO HIGH.

PROBLEM

# SUNRISE DRIVE



























### PROBLEM

## GUARDRAIL POST WAS DRIVEN THROUGH PIPE , CAUSING EROSION

## 22 SNAKE RIVER ROAD















### PROBLEM

POND OVERFLOW WATER FROM ABOVE CAUSING MAJOR EROSION, WITH NO SYSTEM BELOW TO CONVEY THE WATER

# RIDGEVIEW ACCESS ROAD



































## POUND LANE SADDLE CLUB

#### PROBLEM

WATER FROM ROADWAY PONDING AND FLOODING ADJACENT PROPERTY, WITH NO STORM SYSTEM IN PLACE.





















PROBLEM

WATER FROM ROADWAY WAS FLOODING ADJACENT PROPERTIES WITH NO STORM SYSTEM IN PLACE.

## 16<sup>TH</sup> AND POPLAR































## FAIRGROUNDS MUD SLIDE



DRAIN-GRATE BECAME CLOGGED WITH DEBRIS AND WATER WAS NOT ABLE TO FLOW INTO STORM SYSTEM.

PROBLEM

















# SWEEPING TOTALS 2018