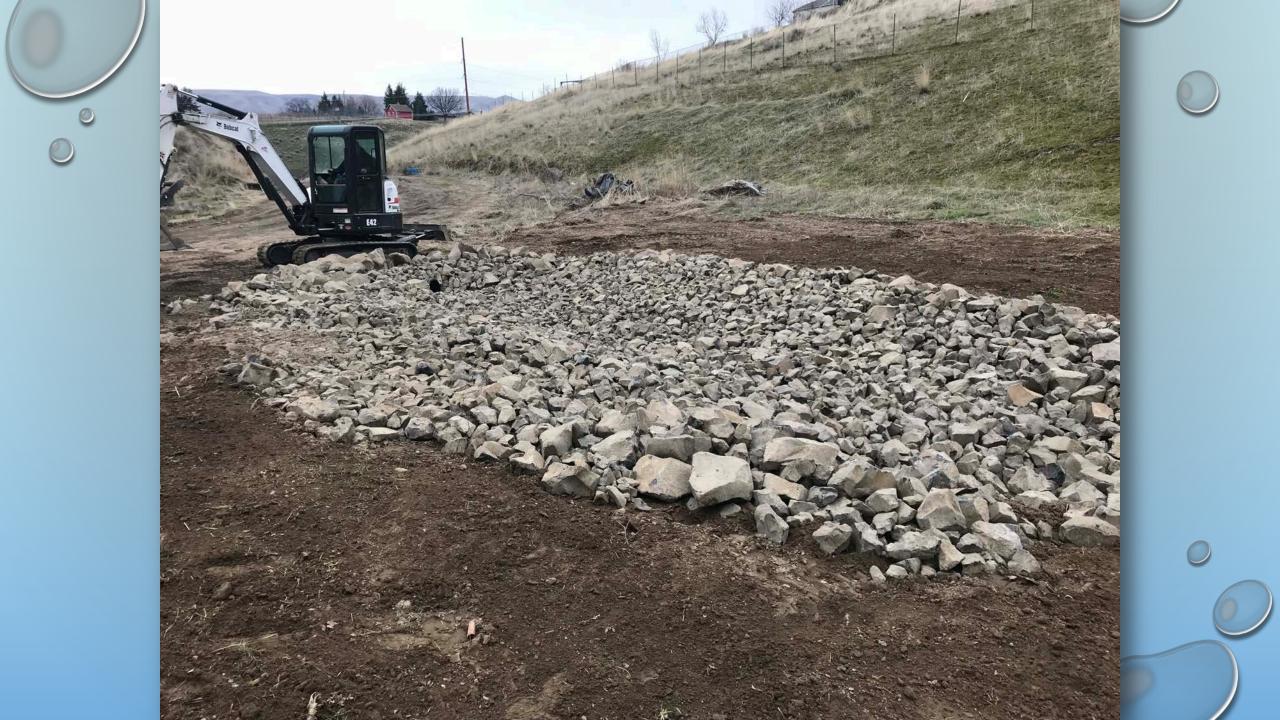

### PROBLEM

POND OVERFLOW WATER FROM ABOVE CAUSING MAJOR EROSION, WITH NO SYSTEM BELOW TO CONVEY THE WATER