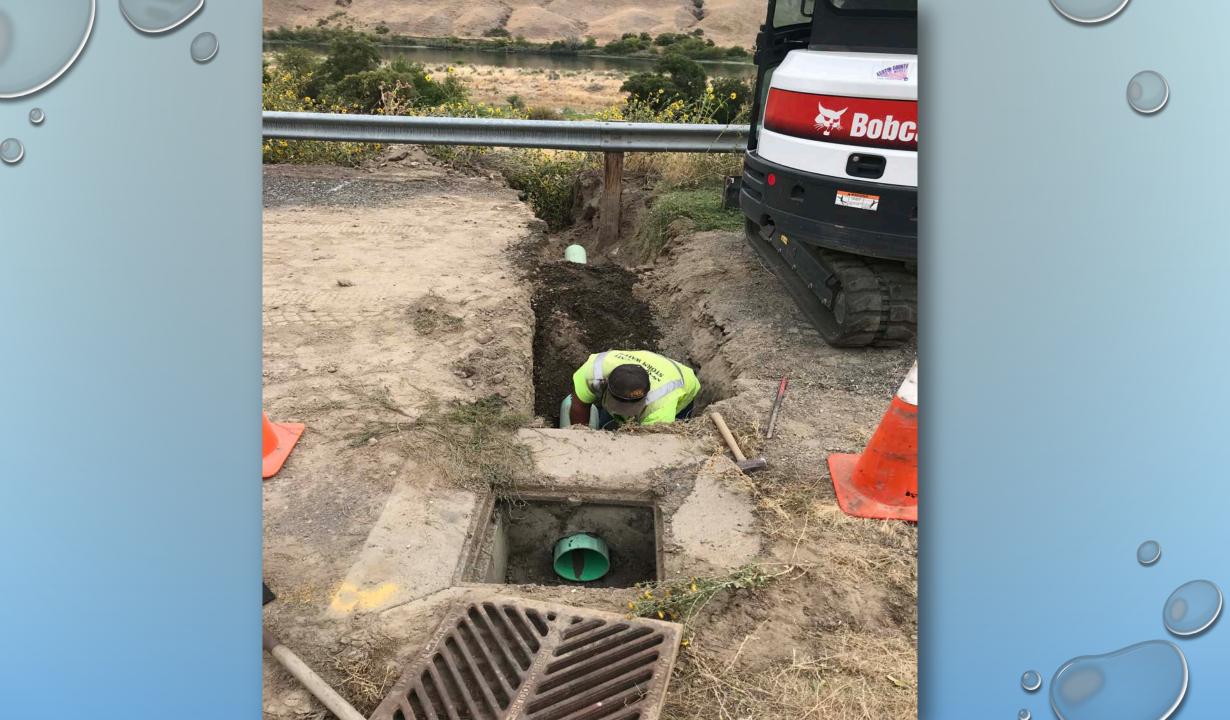

# 2018 REGIONAL STORMWATER



0

PIPE WAS PATCHED YEARS AGO AND ALLOWED FOR INSUFFICIENT FLOW , ALSO PONDING BY BASIN BECAUSE ORIGINAL BASIN WAS SET TO HIGH.

PROBLEM

# SUNRISE DRIVE



























### PROBLEM

## GUARDRAIL POST WAS DRIVEN THROUGH PIPE , CAUSING EROSION

## 22 SNAKE RIVER ROAD















### PROBLEM

POND OVERFLOW WATER FROM ABOVE CAUSING MAJOR EROSION, WITH NO SYSTEM BELOW TO CONVEY THE WATER

# RIDGEVIEW ACCESS ROAD



































## POUND LANE SADDLE CLUB

#### PROBLEM

WATER FROM ROADWAY PONDING AND FLOODING ADJACENT PROPERTY, WITH NO STORM SYSTEM IN PLACE.





















PROBLEM

WATER FROM ROADWAY WAS FLOODING ADJACENT PROPERTIES WITH NO STORM SYSTEM IN PLACE.

## 16<sup>TH</sup> AND POPLAR































## FAIRGROUNDS MUD SLIDE



DRAIN-GRATE BECAME CLOGGED WITH DEBRIS AND WATER WAS NOT ABLE TO FLOW INTO STORM SYSTEM.

PROBLEM

















# SWEEPING TOTALS 2018