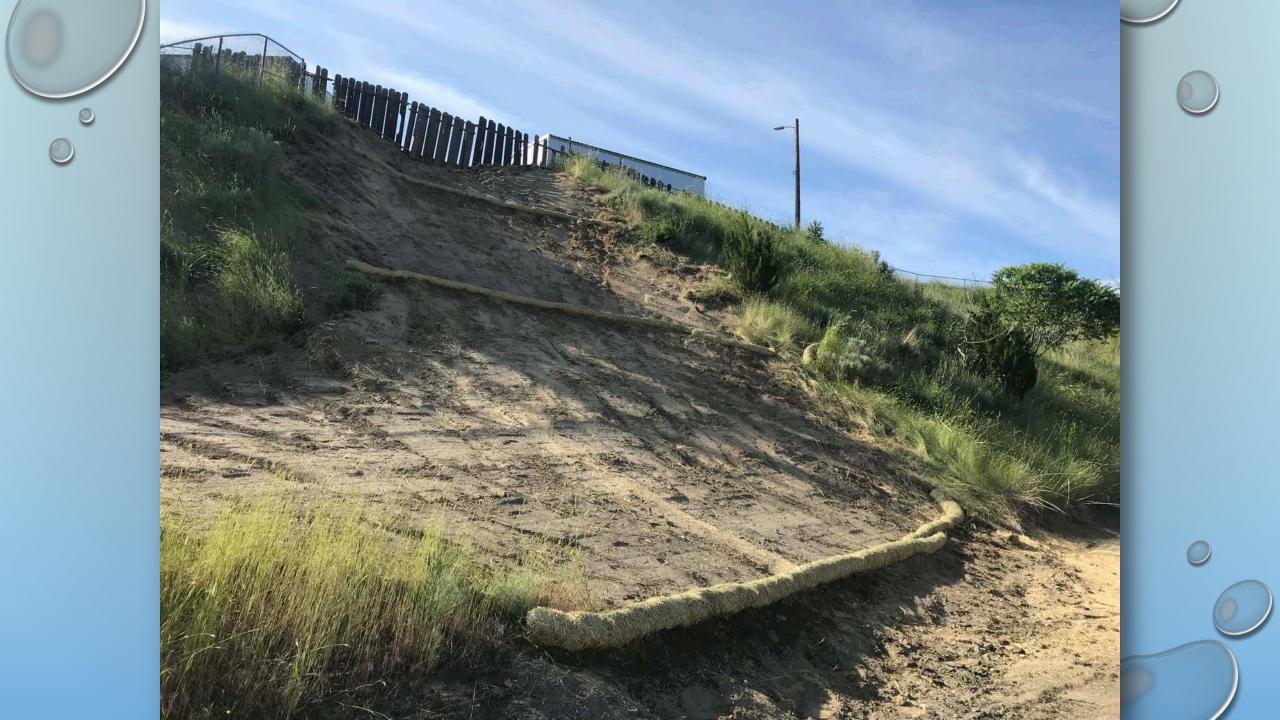

### PROBLEM

POND OVERFLOW WATER FROM ABOVE CAUSING MAJOR EROSION, WITH NO SYSTEM BELOW TO CONVEY THE WATER

# RIDGEVIEW ACCESS ROAD