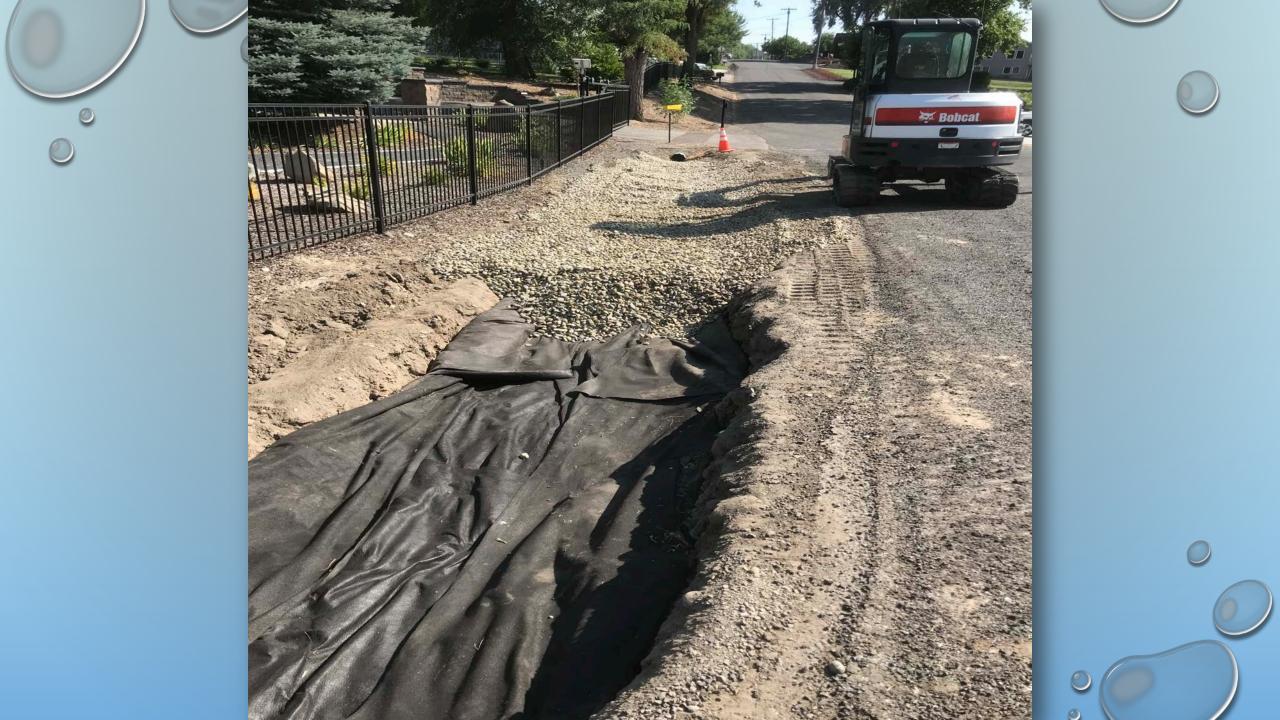

## POUND LANE SADDLE CLUB

#### PROBLEM

WATER FROM ROADWAY PONDING AND FLOODING ADJACENT PROPERTY, WITH NO STORM SYSTEM IN PLACE.

PROBLEM

WATER FROM ROADWAY WAS FLOODING ADJACENT PROPERTIES WITH NO STORM SYSTEM IN PLACE.