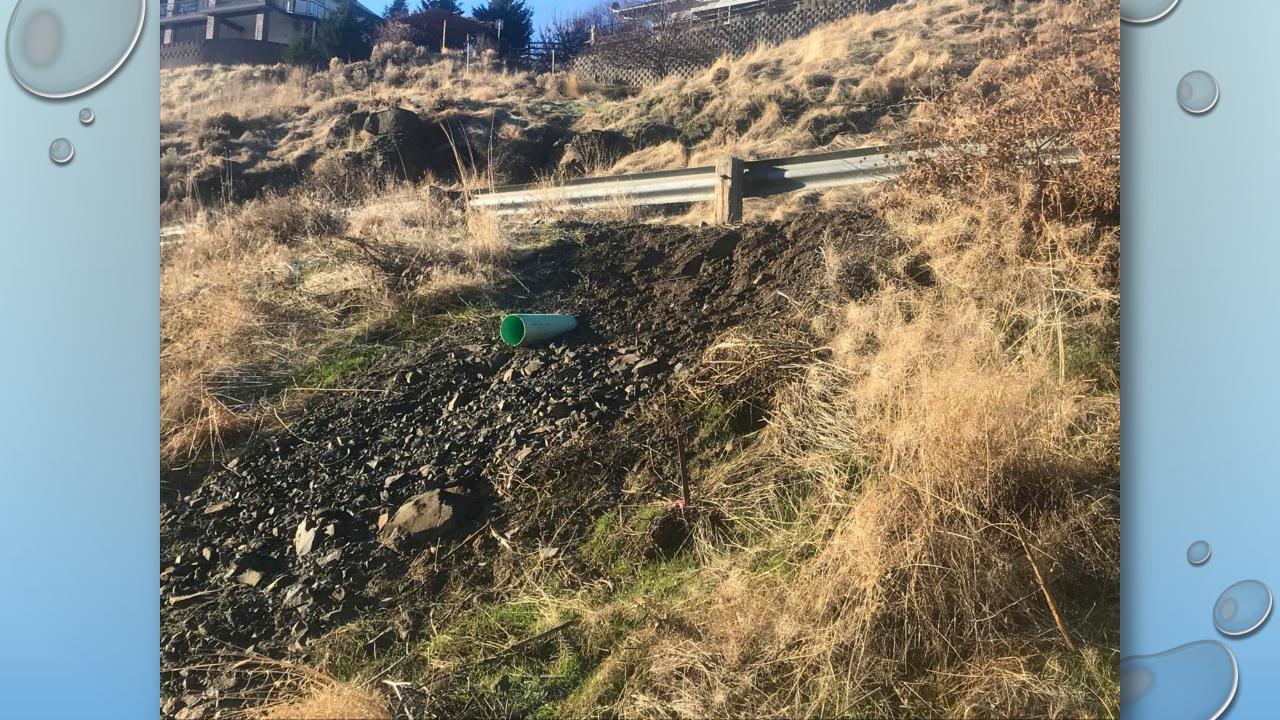

## 22 SNAKE RIVER ROAD

### PROBLEM

POND OVERFLOW WATER FROM ABOVE CAUSING MAJOR EROSION, WITH NO SYSTEM BELOW TO CONVEY THE WATER