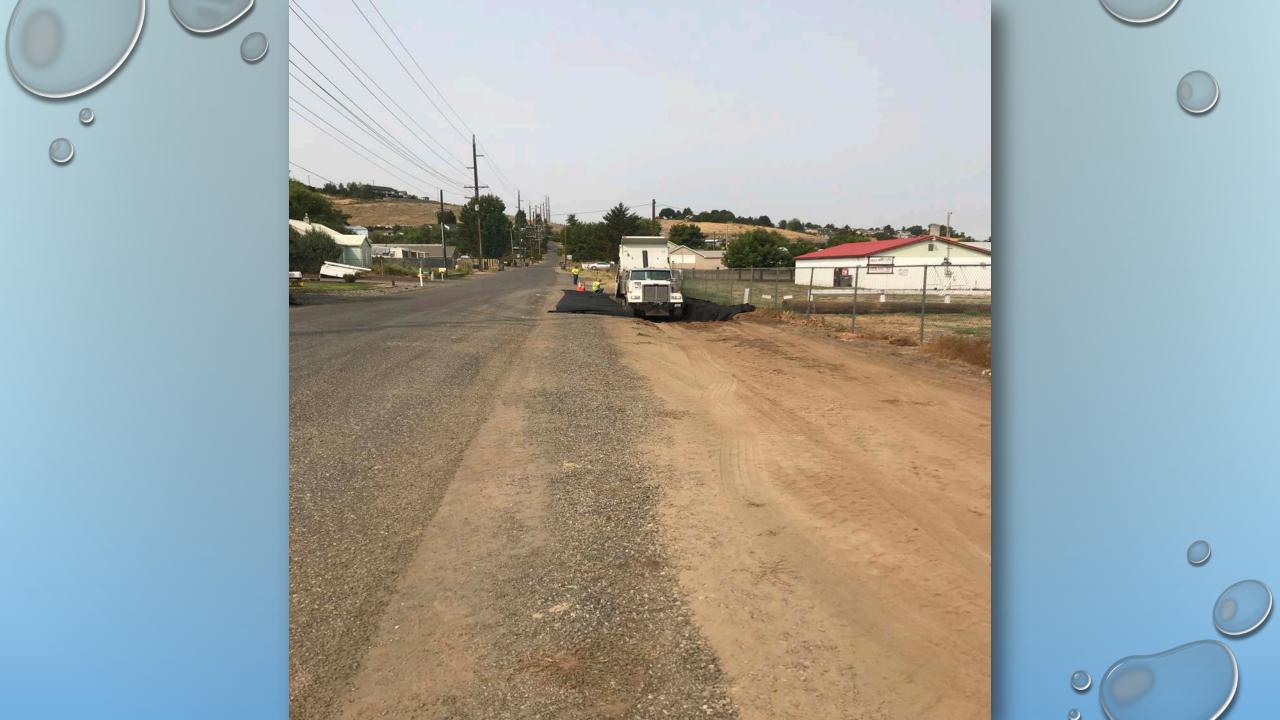

## POUND LANE SADDLE CLUB

#### PROBLEM

WATER FROM ROADWAY PONDING AND FLOODING ADJACENT PROPERTY, WITH NO STORM SYSTEM IN PLACE.

PROBLEM

WATER FROM ROADWAY WAS FLOODING ADJACENT PROPERTIES WITH NO STORM SYSTEM IN PLACE.