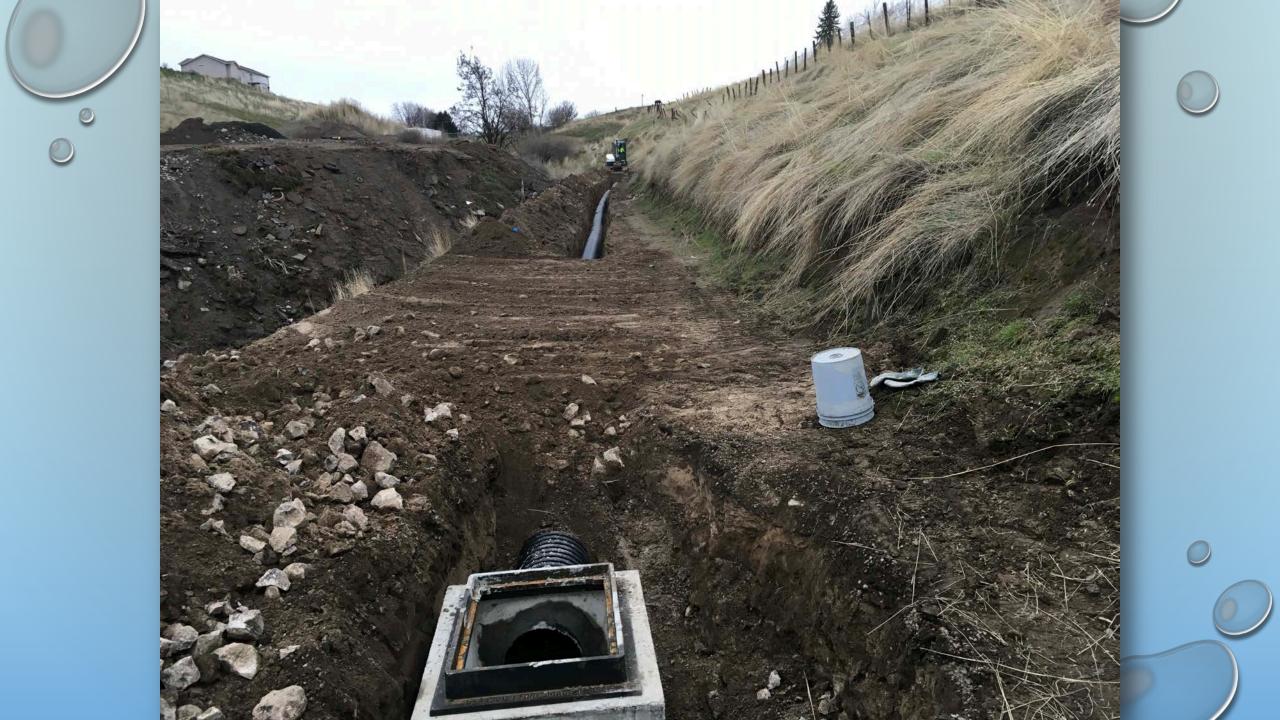

# RIDGEVIEW ACCESS ROAD

### PROBLEM

POND OVERFLOW WATER FROM ABOVE CAUSING MAJOR EROSION, WITH NO SYSTEM BELOW TO CONVEY THE WATER