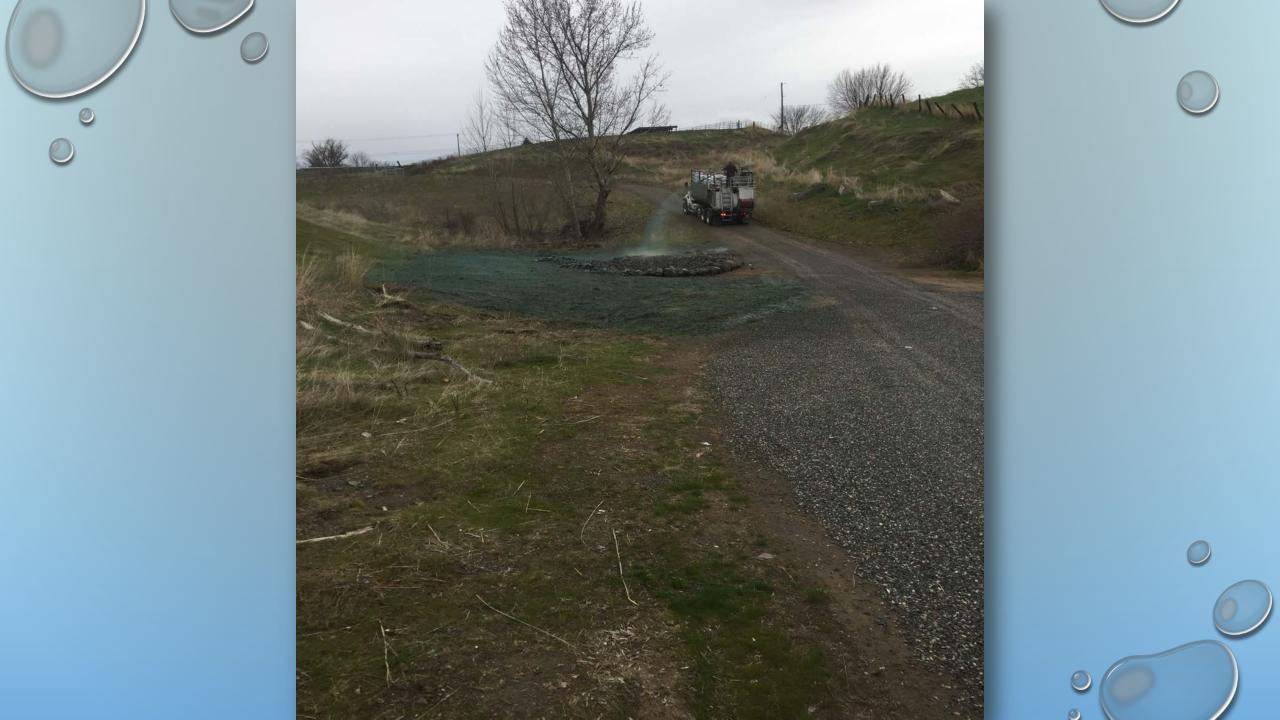

# 2018 REGIONAL STORMWATER



0

PIPE WAS PATCHED YEARS AGO AND ALLOWED FOR INSUFFICIENT FLOW , ALSO PONDING BY BASIN BECAUSE ORIGINAL BASIN WAS SET TO HIGH.

PROBLEM

# SUNRISE DRIVE



























### PROBLEM

## GUARDRAIL POST WAS DRIVEN THROUGH PIPE , CAUSING EROSION

## 22 SNAKE RIVER ROAD















### PROBLEM

POND OVERFLOW WATER FROM ABOVE CAUSING MAJOR EROSION, WITH NO SYSTEM BELOW TO CONVEY THE WATER

# RIDGEVIEW ACCESS ROAD



































## POUND LANE SADDLE CLUB

#### PROBLEM

WATER FROM ROADWAY PONDING AND FLOODING ADJACENT PROPERTY, WITH NO STORM SYSTEM IN PLACE.





















PROBLEM

WATER FROM ROADWAY WAS FLOODING ADJACENT PROPERTIES WITH NO STORM SYSTEM IN PLACE.

## 16<sup>TH</sup> AND POPLAR































## FAIRGROUNDS MUD SLIDE



DRAIN-GRATE BECAME CLOGGED WITH DEBRIS AND WATER WAS NOT ABLE TO FLOW INTO STORM SYSTEM.

PROBLEM

















# SWEEPING TOTALS 2018