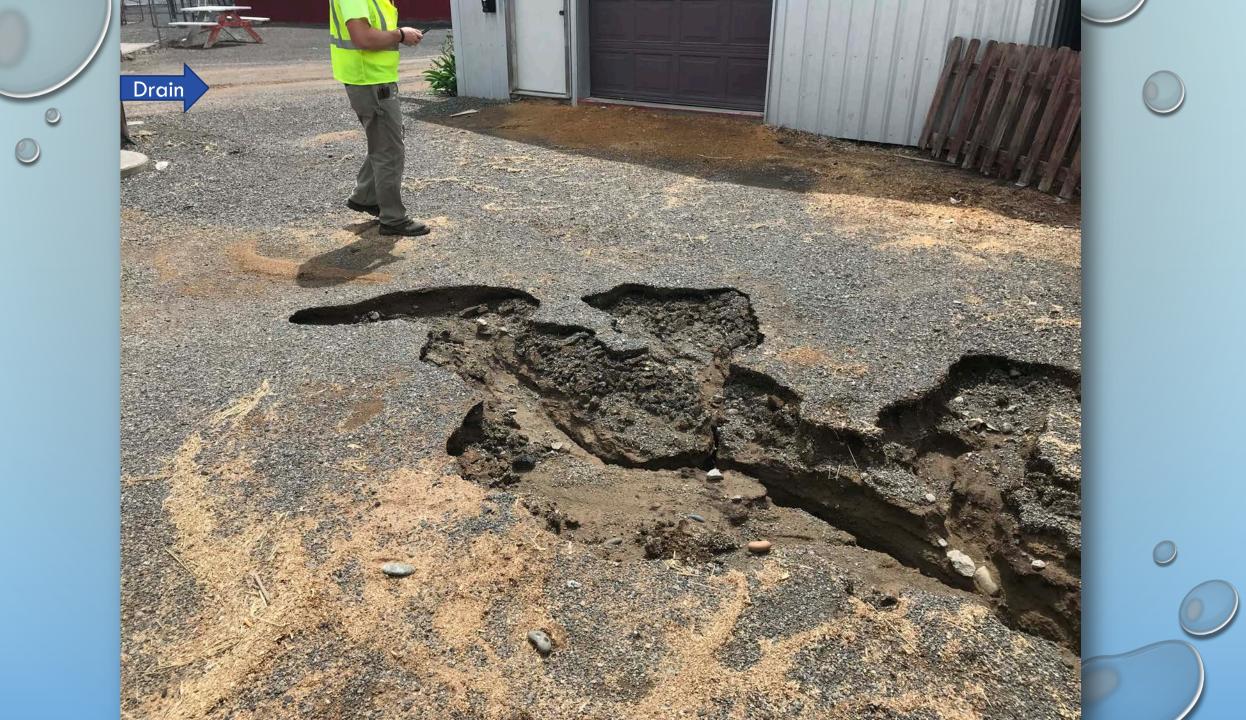

## FAIRGROUNDS MUD SLIDE

DRAIN-GRATE BECAME CLOGGED WITH DEBRIS AND WATER WAS NOT ABLE TO FLOW INTO STORM SYSTEM.

PROBLEM