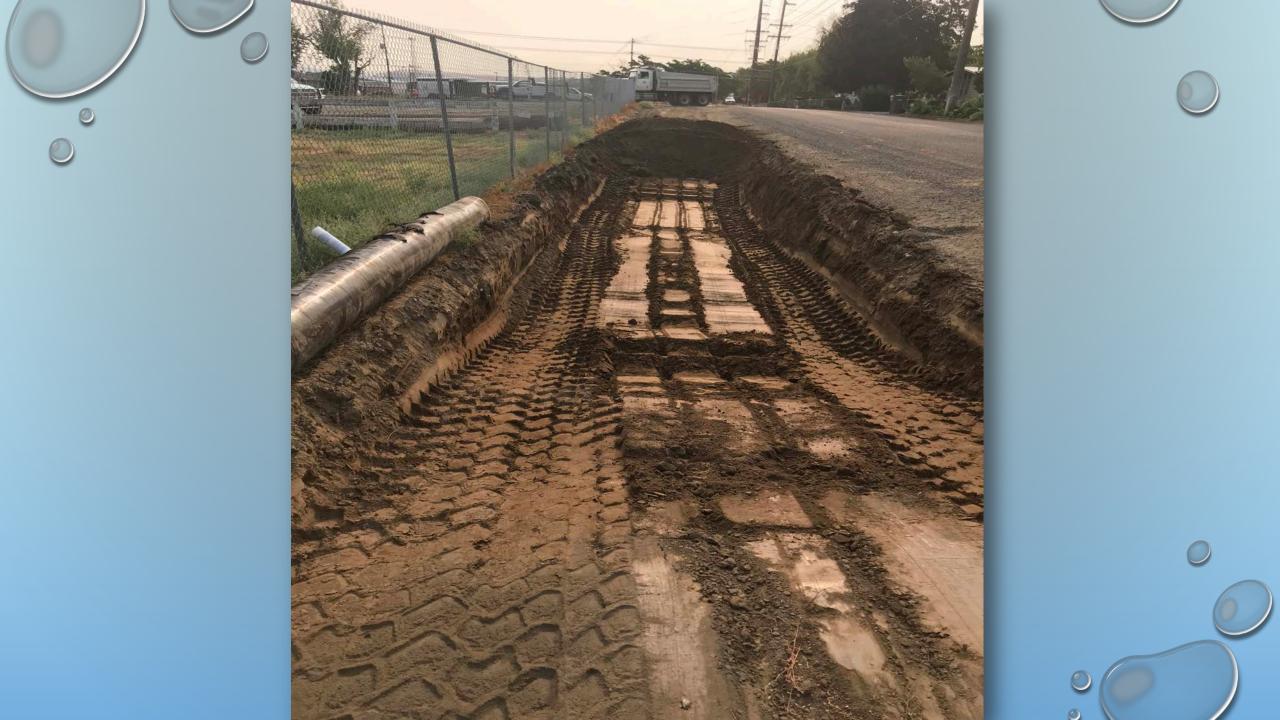

## POUND LANE SADDLE CLUB

#### PROBLEM

WATER FROM ROADWAY PONDING AND FLOODING ADJACENT PROPERTY, WITH NO STORM SYSTEM IN PLACE.

PROBLEM

WATER FROM ROADWAY WAS FLOODING ADJACENT PROPERTIES WITH NO STORM SYSTEM IN PLACE.