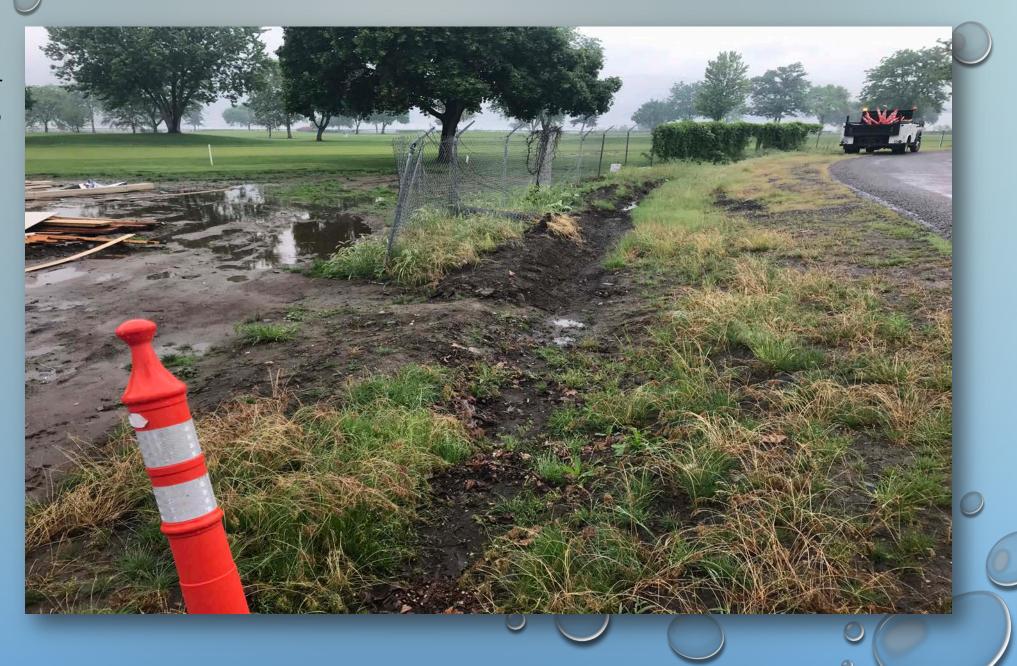

## POUND LANE SADDLE CLUB

#### PROBLEM

WATER FROM ROADWAY PONDING AND FLOODING ADJACENT PROPERTY, WITH NO STORM SYSTEM IN PLACE.

PROBLEM

WATER FROM ROADWAY WAS FLOODING ADJACENT PROPERTIES WITH NO STORM SYSTEM IN PLACE.