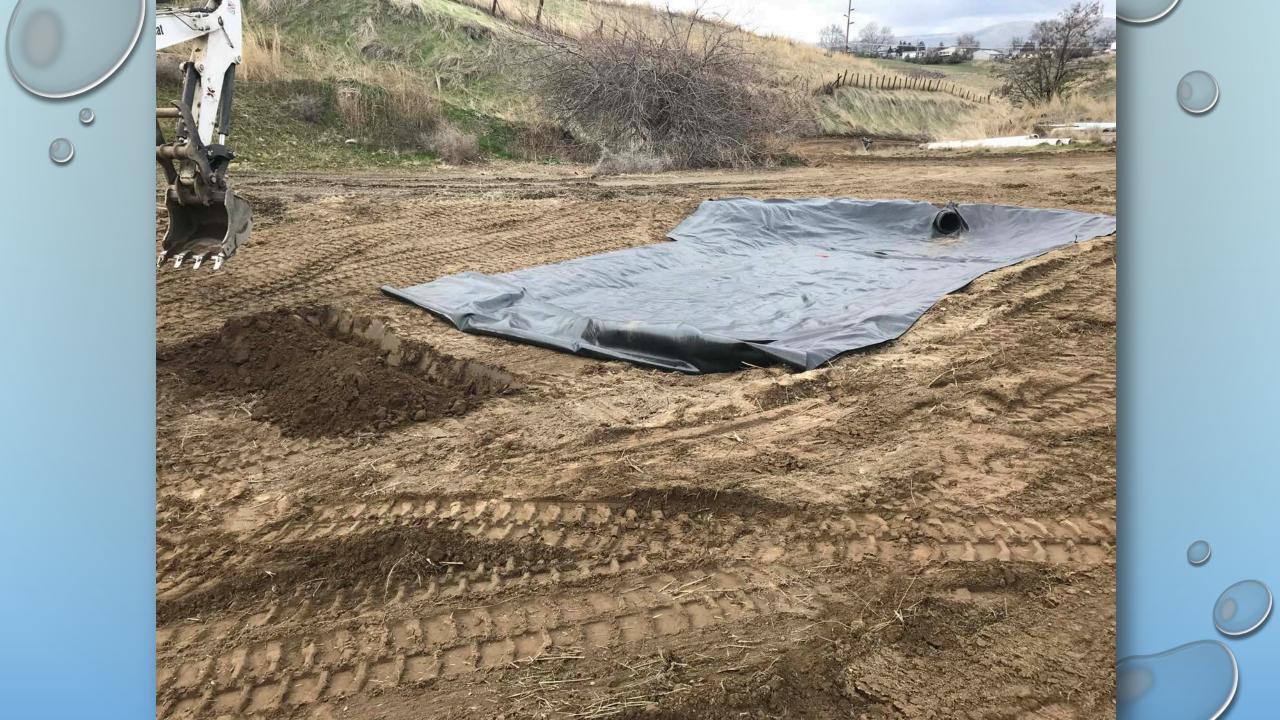

### PROBLEM

POND OVERFLOW WATER FROM ABOVE CAUSING MAJOR EROSION, WITH NO SYSTEM BELOW TO CONVEY THE WATER