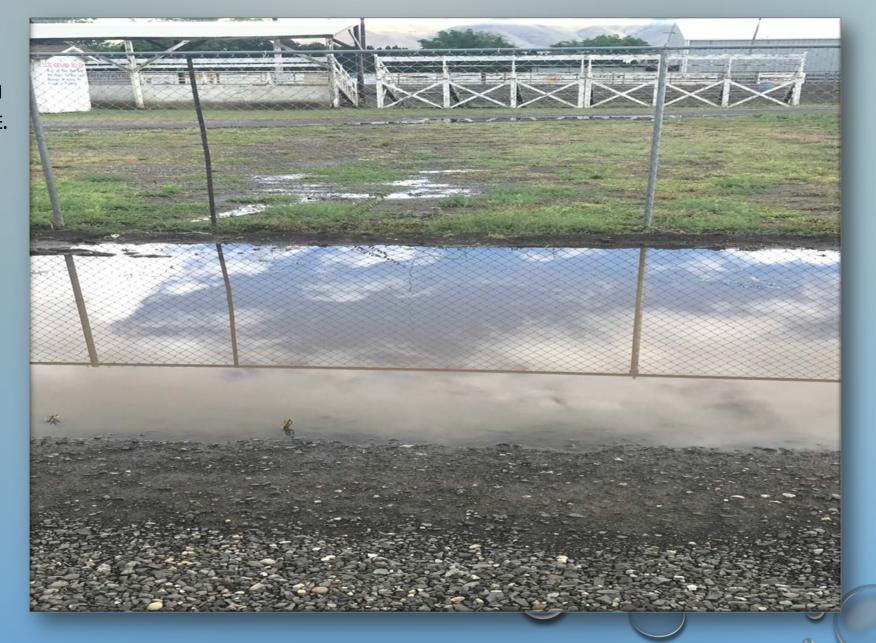

## POUND LANE SADDLE CLUB

#### PROBLEM

WATER FROM ROADWAY PONDING AND FLOODING ADJACENT PROPERTY, WITH NO STORM SYSTEM IN PLACE.

PROBLEM

WATER FROM ROADWAY WAS FLOODING ADJACENT PROPERTIES WITH NO STORM SYSTEM IN PLACE.