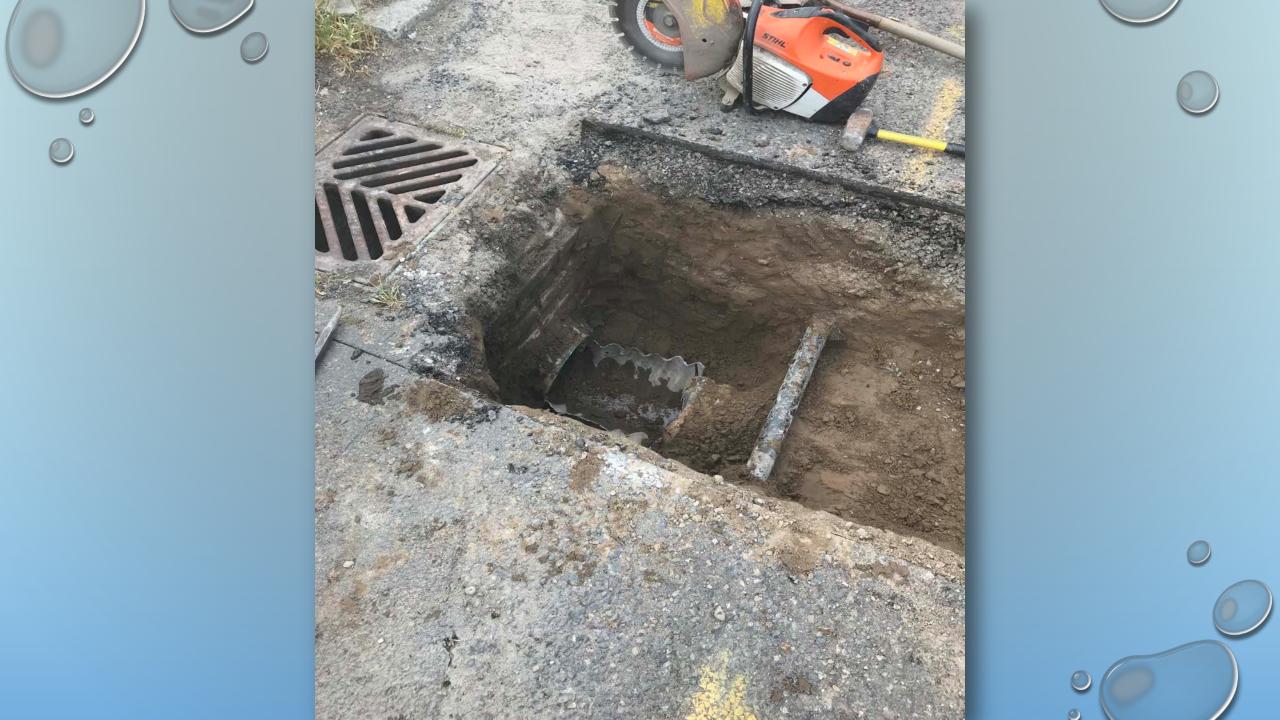

# 2018 REGIONAL STORMWATER



0

PIPE WAS PATCHED YEARS AGO AND ALLOWED FOR INSUFFICIENT FLOW , ALSO PONDING BY BASIN BECAUSE ORIGINAL BASIN WAS SET TO HIGH.

PROBLEM

# SUNRISE DRIVE



























### PROBLEM

## GUARDRAIL POST WAS DRIVEN THROUGH PIPE , CAUSING EROSION

## 22 SNAKE RIVER ROAD















### PROBLEM

POND OVERFLOW WATER FROM ABOVE CAUSING MAJOR EROSION, WITH NO SYSTEM BELOW TO CONVEY THE WATER

# RIDGEVIEW ACCESS ROAD



































## POUND LANE SADDLE CLUB

#### PROBLEM

WATER FROM ROADWAY PONDING AND FLOODING ADJACENT PROPERTY, WITH NO STORM SYSTEM IN PLACE.





















PROBLEM

WATER FROM ROADWAY WAS FLOODING ADJACENT PROPERTIES WITH NO STORM SYSTEM IN PLACE.

## 16<sup>TH</sup> AND POPLAR































## FAIRGROUNDS MUD SLIDE



DRAIN-GRATE BECAME CLOGGED WITH DEBRIS AND WATER WAS NOT ABLE TO FLOW INTO STORM SYSTEM.

PROBLEM

















# SWEEPING TOTALS 2018