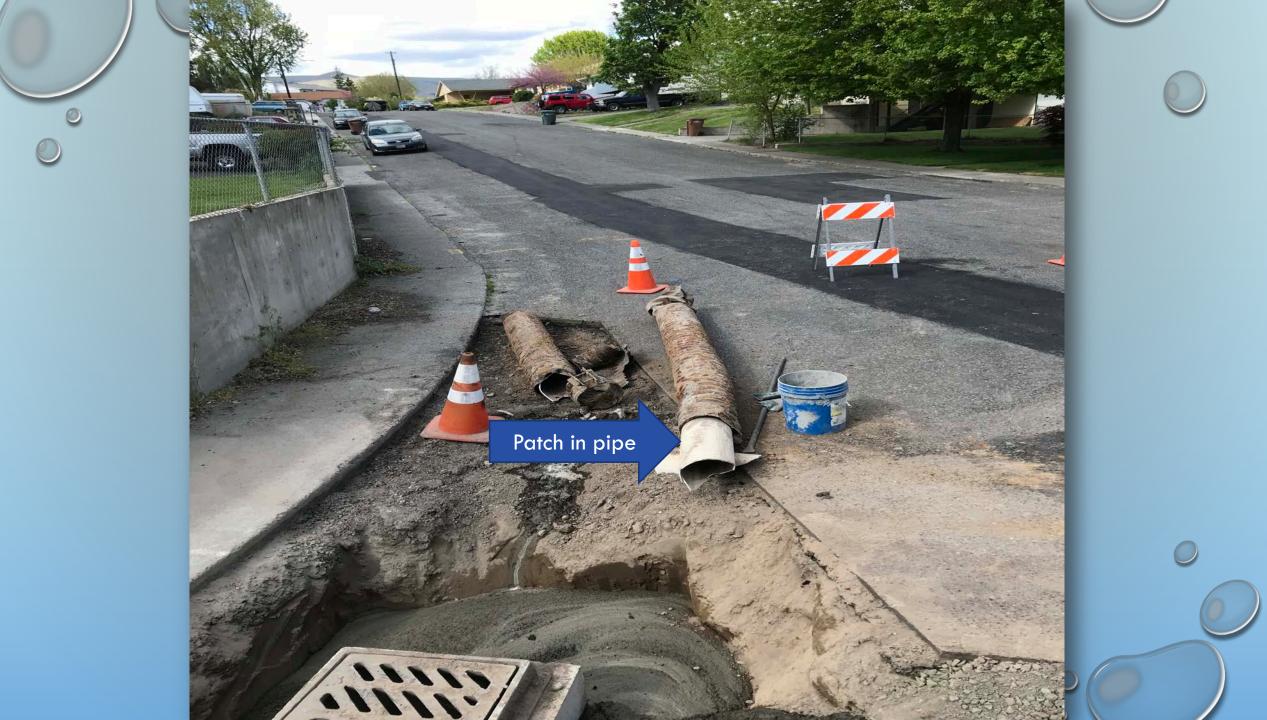

# 2018 REGIONAL STORMWATER

0

PIPE WAS PATCHED YEARS AGO AND ALLOWED FOR INSUFFICIENT FLOW , ALSO PONDING BY BASIN BECAUSE ORIGINAL BASIN WAS SET TO HIGH.

PROBLEM