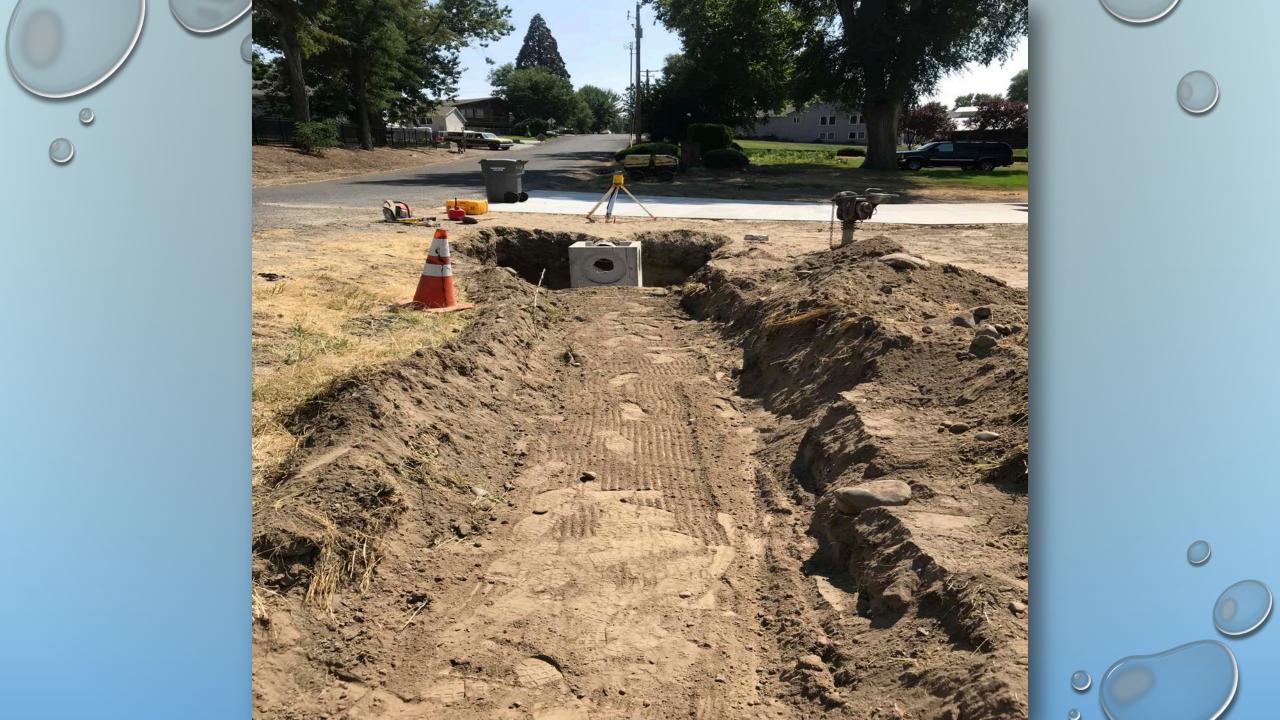

# 2018 REGIONAL STORMWATER



0

PIPE WAS PATCHED YEARS AGO AND ALLOWED FOR INSUFFICIENT FLOW , ALSO PONDING BY BASIN BECAUSE ORIGINAL BASIN WAS SET TO HIGH.

PROBLEM

# SUNRISE DRIVE



























### PROBLEM

## GUARDRAIL POST WAS DRIVEN THROUGH PIPE , CAUSING EROSION

## 22 SNAKE RIVER ROAD















### PROBLEM

POND OVERFLOW WATER FROM ABOVE CAUSING MAJOR EROSION, WITH NO SYSTEM BELOW TO CONVEY THE WATER

# RIDGEVIEW ACCESS ROAD



































## POUND LANE SADDLE CLUB

#### PROBLEM

WATER FROM ROADWAY PONDING AND FLOODING ADJACENT PROPERTY, WITH NO STORM SYSTEM IN PLACE.





















PROBLEM

WATER FROM ROADWAY WAS FLOODING ADJACENT PROPERTIES WITH NO STORM SYSTEM IN PLACE.

## 16<sup>TH</sup> AND POPLAR































## FAIRGROUNDS MUD SLIDE



DRAIN-GRATE BECAME CLOGGED WITH DEBRIS AND WATER WAS NOT ABLE TO FLOW INTO STORM SYSTEM.

PROBLEM

















# SWEEPING TOTALS 2018