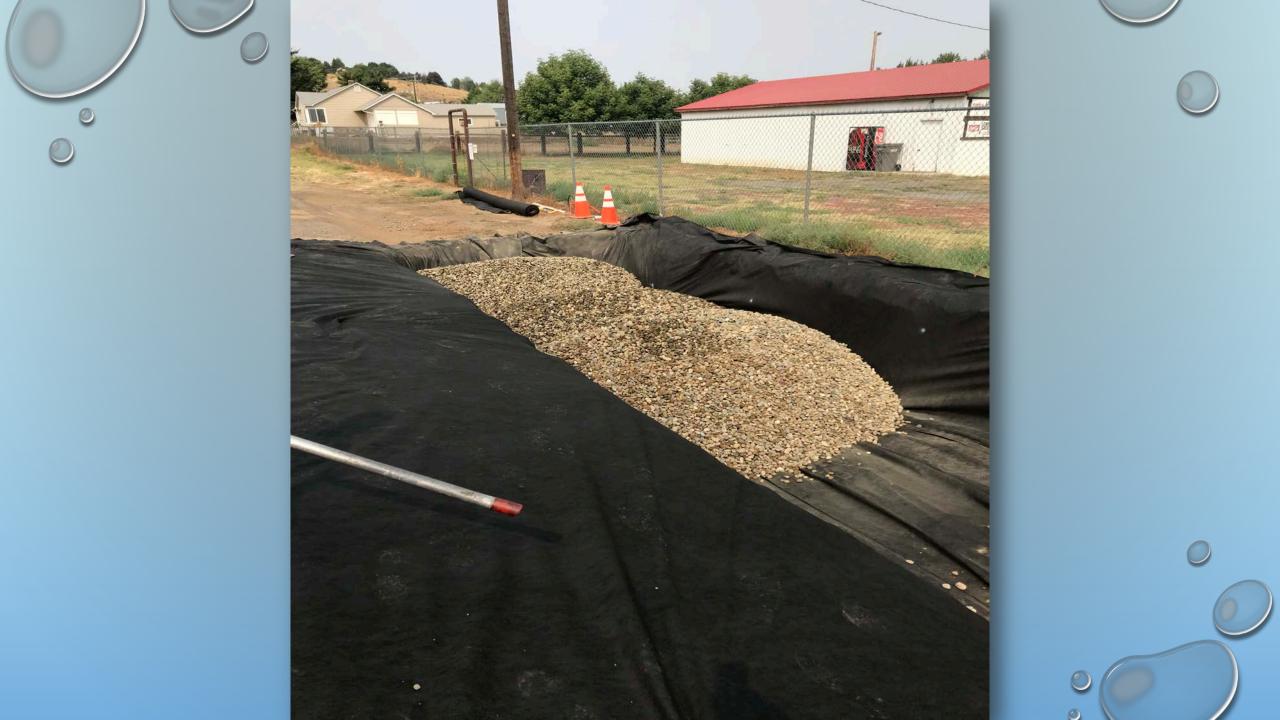

## POUND LANE SADDLE CLUB

#### PROBLEM

WATER FROM ROADWAY PONDING AND FLOODING ADJACENT PROPERTY, WITH NO STORM SYSTEM IN PLACE.

PROBLEM

WATER FROM ROADWAY WAS FLOODING ADJACENT PROPERTIES WITH NO STORM SYSTEM IN PLACE.