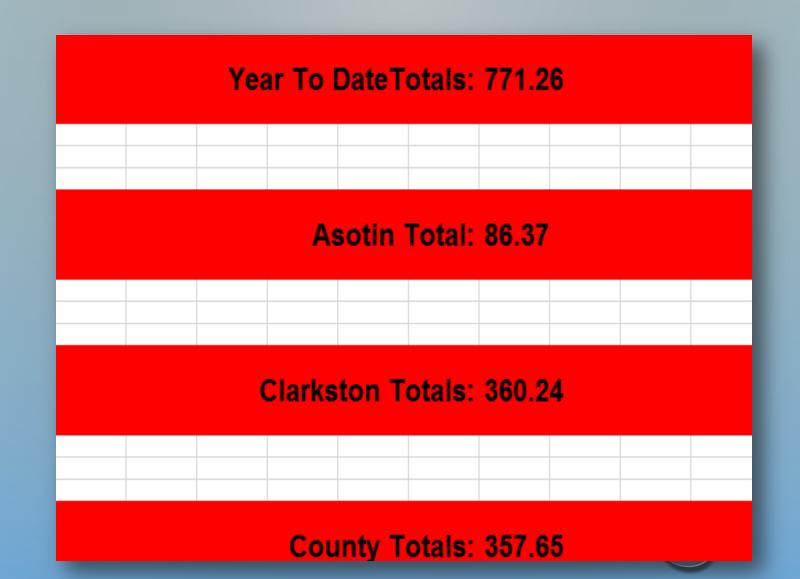

EM

# SUNRISE DRIVE



























### PROBLEM

## GUARDRAIL POST WAS DRIVEN THROUGH PIPE , CAUSING EROSION

## 22 SNAKE RIVER ROAD















### PROBLEM

POND OVERFLOW WATER FROM ABOVE CAUSING MAJOR EROSION, WITH NO SYSTEM BELOW TO CONVEY THE WATER

# RIDGEVIEW ACCESS ROAD



































## POUND LANE SADDLE CLUB

#### PROBLEM

WATER FROM ROADWAY PONDING AND FLOODING ADJACENT PROPERTY, WITH NO STORM SYSTEM IN PLACE.





















PROBLEM

WATER FROM ROADWAY WAS FLOODING ADJACENT PROPERTIES WITH NO STORM SYSTEM IN PLACE.

## 16<sup>TH</sup> AND POPLAR































## FAIRGROUNDS MUD SLIDE



DRAIN-GRATE BECAME CLOGGED WITH DEBRIS AND WATER WAS NOT ABLE TO FLOW INTO STORM SYSTEM.

PROBLEM

















# SWEEPING TOTALS 2018