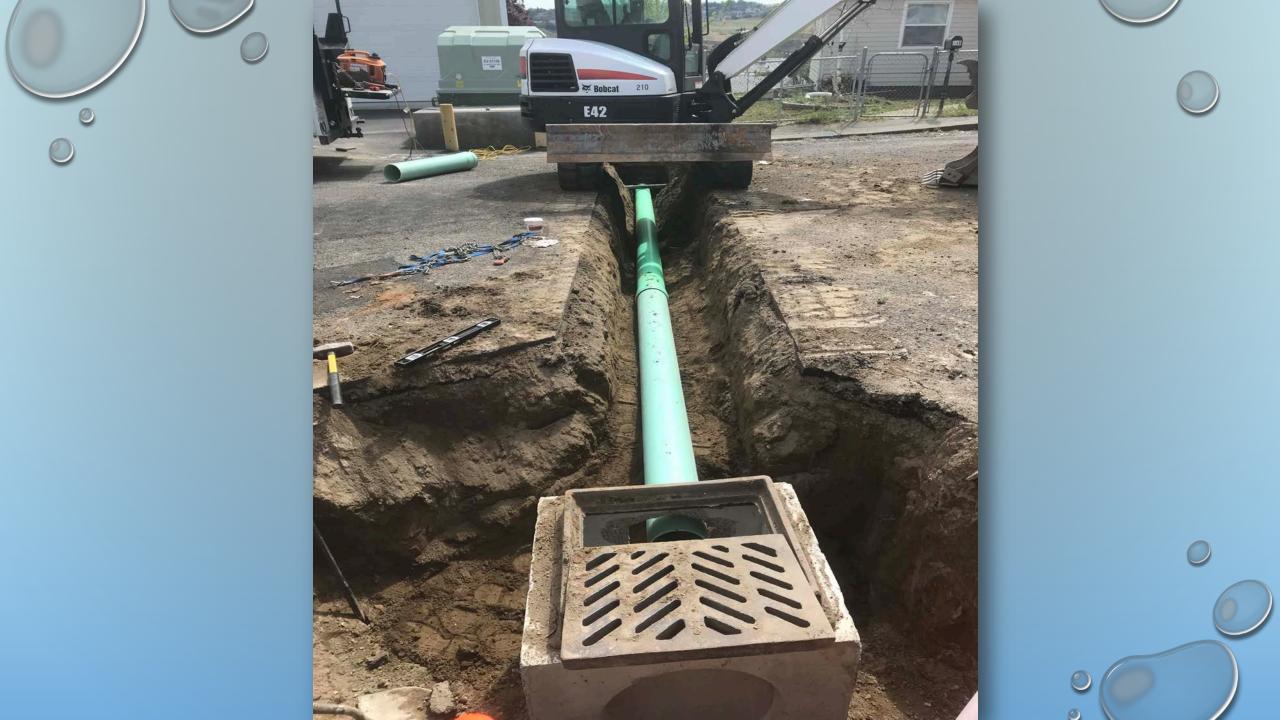

# 2018 REGIONAL STORMWATER



0

PIPE WAS PATCHED YEARS AGO AND ALLOWED FOR INSUFFICIENT FLOW , ALSO PONDING BY BASIN BECAUSE ORIGINAL BASIN WAS SET TO HIGH.

PROBLEM

# SUNRISE DRIVE



























### PROBLEM

## GUARDRAIL POST WAS DRIVEN THROUGH PIPE , CAUSING EROSION

## 22 SNAKE RIVER ROAD















### PROBLEM

POND OVERFLOW WATER FROM ABOVE CAUSING MAJOR EROSION, WITH NO SYSTEM BELOW TO CONVEY THE WATER

# RIDGEVIEW ACCESS ROAD



































## POUND LANE SADDLE CLUB

#### PROBLEM

WATER FROM ROADWAY PONDING AND FLOODING ADJACENT PROPERTY, WITH NO STORM SYSTEM IN PLACE.





















PROBLEM

WATER FROM ROADWAY WAS FLOODING ADJACENT PROPERTIES WITH NO STORM SYSTEM IN PLACE.

## 16<sup>TH</sup> AND POPLAR































## FAIRGROUNDS MUD SLIDE



DRAIN-GRATE BECAME CLOGGED WITH DEBRIS AND WATER WAS NOT ABLE TO FLOW INTO STORM SYSTEM.

PROBLEM

















# SWEEPING TOTALS 2018