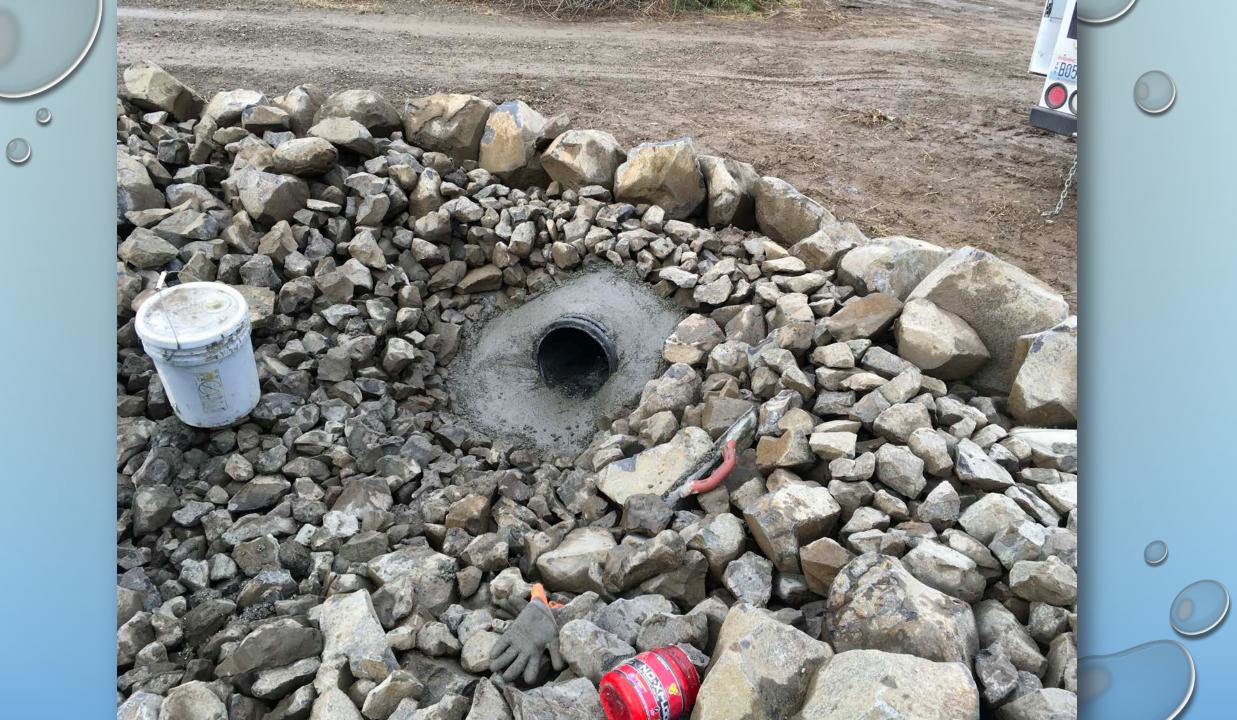

# 2018 REGIONAL STORMWATER



0

PIPE WAS PATCHED YEARS AGO AND ALLOWED FOR INSUFFICIENT FLOW , ALSO PONDING BY BASIN BECAUSE ORIGINAL BASIN WAS SET TO HIGH.

PROBLEM

# SUNRISE DRIVE



























### PROBLEM

## GUARDRAIL POST WAS DRIVEN THROUGH PIPE , CAUSING EROSION

## 22 SNAKE RIVER ROAD















### PROBLEM

POND OVERFLOW WATER FROM ABOVE CAUSING MAJOR EROSION, WITH NO SYSTEM BELOW TO CONVEY THE WATER

# RIDGEVIEW ACCESS ROAD



































## POUND LANE SADDLE CLUB

#### PROBLEM

WATER FROM ROADWAY PONDING AND FLOODING ADJACENT PROPERTY, WITH NO STORM SYSTEM IN PLACE.





















PROBLEM

WATER FROM ROADWAY WAS FLOODING ADJACENT PROPERTIES WITH NO STORM SYSTEM IN PLACE.

## 16<sup>TH</sup> AND POPLAR































## FAIRGROUNDS MUD SLIDE



DRAIN-GRATE BECAME CLOGGED WITH DEBRIS AND WATER WAS NOT ABLE TO FLOW INTO STORM SYSTEM.

PROBLEM

















# SWEEPING TOTALS 2018