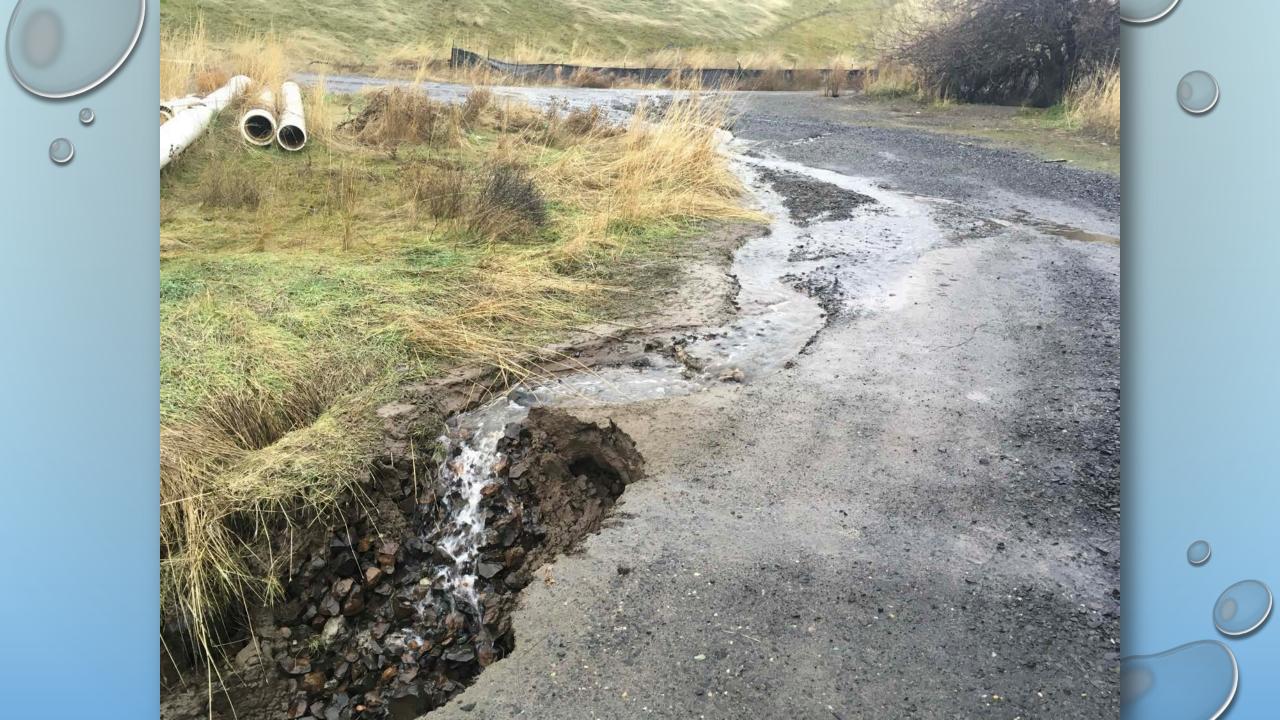

# RIDGEVIEW ACCESS ROAD

## POUND LANE SADDLE CLUB

#### PROBLEM

WATER FROM ROADWAY PONDING AND FLOODING ADJACENT PROPERTY, WITH NO STORM SYSTEM IN PLACE.

PROBLEM

WATER FROM ROADWAY WAS FLOODING ADJACENT PROPERTIES WITH NO STORM SYSTEM IN PLACE.