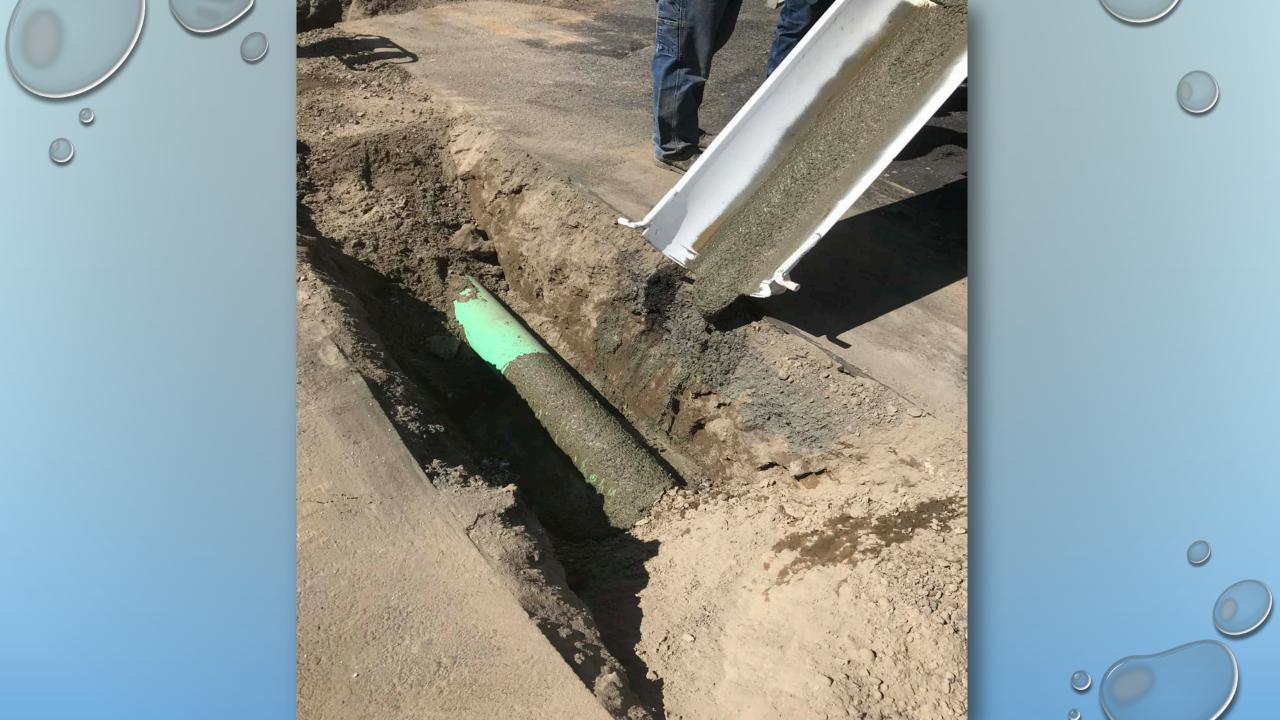

# 2018 REGIONAL STORMWATER



0

PIPE WAS PATCHED YEARS AGO AND ALLOWED FOR INSUFFICIENT FLOW , ALSO PONDING BY BASIN BECAUSE ORIGINAL BASIN WAS SET TO HIGH.

PROBLEM

# SUNRISE DRIVE



























### PROBLEM

## GUARDRAIL POST WAS DRIVEN THROUGH PIPE , CAUSING EROSION

## 22 SNAKE RIVER ROAD















### PROBLEM

POND OVERFLOW WATER FROM ABOVE CAUSING MAJOR EROSION, WITH NO SYSTEM BELOW TO CONVEY THE WATER

# RIDGEVIEW ACCESS ROAD



































## POUND LANE SADDLE CLUB

#### PROBLEM

WATER FROM ROADWAY PONDING AND FLOODING ADJACENT PROPERTY, WITH NO STORM SYSTEM IN PLACE.





















PROBLEM

WATER FROM ROADWAY WAS FLOODING ADJACENT PROPERTIES WITH NO STORM SYSTEM IN PLACE.

## 16<sup>TH</sup> AND POPLAR































## FAIRGROUNDS MUD SLIDE



DRAIN-GRATE BECAME CLOGGED WITH DEBRIS AND WATER WAS NOT ABLE TO FLOW INTO STORM SYSTEM.

PROBLEM

















# SWEEPING TOTALS 2018